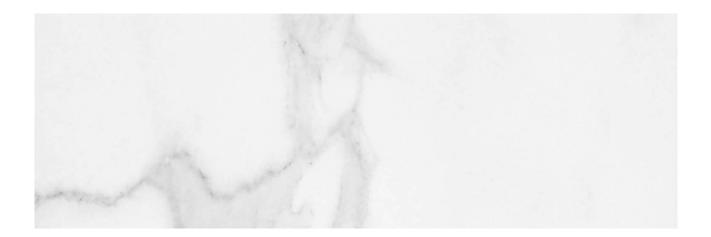

## PRODUCT STATUARIO VENEZIA POLISHED 4X12

4"x12" | Marble Look

## **TECHNICAL DATA**

FINISH: Polish LOOK: Marble Look CODE: QULX-ST-1P SIZE: 4"x12" FROST RESISTANCE: Yes NAME: Statuario Venezia Polished 4X12 PEI: 4 SERIES: Luxury STYLE: Contemporary SUITABLE FOR: Backsplash,Indoor,Shower TYPOLOGY: Glazed Porcelain TYPE OF PIECE: Field Tile USE: Floor and Wall