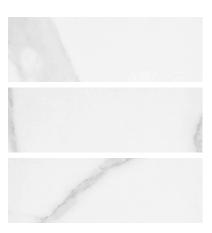

## PRODUCT STATUARIO VENEZIA POLISHED 4X12

4"x12" | Marble Look

## **GRAPHIC VARIETY**