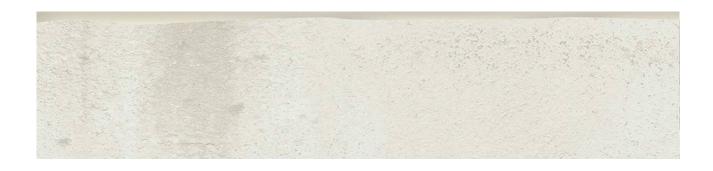

## PRODUCT PARADISE WHITE 3X12 WALL BULLNOSE

 $3"x12" \mid Stone Look$ 

## **TECHNICAL DATA**

FINISH: Matt LOOK: Stone Look CODE: QUVA-PA-SB2

SIZE: 3"x12"

NAME: Paradise White 3X12 Wall Bullnose

SERIES: Valletta STYLE: Traditional SUITABLE FOR: Indoor TYPOLOGY: Ceramic TYPE OF PIECE: Bullnose USE: Floor and Wall