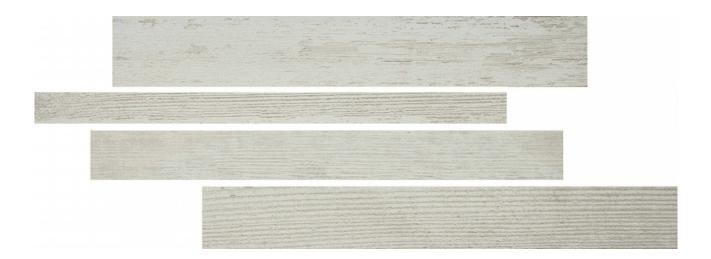

# PRODUCT TUCSON IVORY 6X15 LINEAR MOSAIC

6"x16" | Wood Look

### **GRAPHIC VARIETY**

## **TECHNICAL DATA**

FINISH: Matt LOOK: Wood Look CODE: QUHL-TU-M2 SIZE: 6"x16" MOSAIC TYPE: Mesh-Mounted NAME: Tucson Ivory 6X15 Linear Mosaic PEI: 4 SERIES: Highland STYLE: Traditional SUITABLE FOR: Indoor TYPOLOGY: Porcelain TYPE OF PIECE: Mosaic USE: Floor and Wall