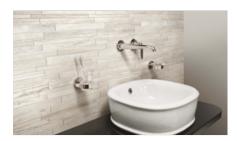

# PRODUCT TUCSON IVORY 6X15 LINEAR MOSAIC

6"x16" | Wood Look





### **GRAPHIC VARIETY**



#### **ROOM SCENES**



## **TECHNICAL DATA**

FINISH: Matt LOOK: Wood Look CODE: QUHL-TU-M2 SIZE: 6"x16" MOSAIC TYPE: Mesh-Mounted NAME: Tucson Ivory 6X15 Linear Mosaic PEI: 4 SERIES: Highland STYLE: Traditional SUITABLE FOR: Indoor TYPOLOGY: Porcelain TYPE OF PIECE: Mosaic USE: Floor and Wall

# PACKING

|        |              | BOX |      |    | PALLET |      |      |
|--------|--------------|-----|------|----|--------|------|------|
| Size   | Product type | pcs | sqft | lb | boxes  | sqft | lb   |
| 6"x16" | Mosaic       | 10  | 6.25 | 19 | 80     | 500  | 1520 |

**WARNING** The information contained in this packing list is for guidance only, the contents of the packing may vary. Please consult our sales representatives for an exact list.