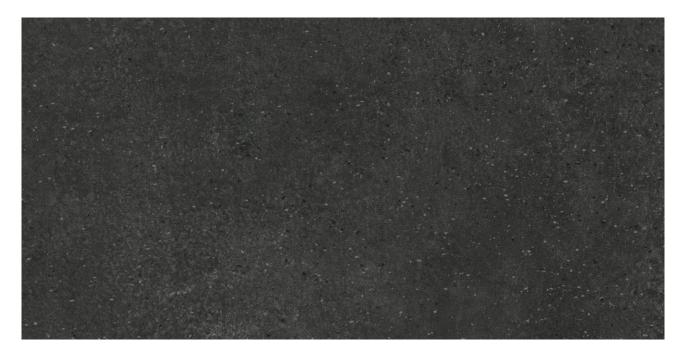

# PRODUCT ASHLAND 12X24 BLACK

12"x24" | Concrete

#### **TECHNICAL DATA**

FINISH: Matt LOOK: Concrete CODE: QUAS-BL-1 SIZE: 12"x24" FROST RESISTANCE: Yes NAME: Ashland 12X24 Black PEI: 4 SERIES: Ashland SHADE VARIATION: V2 STYLE: Contemporary SUITABLE FOR: Indoor|Outdoor|Shower TYPOLOGY: Porcelain TYPE OF PIECE: Field Tile USE: Floor and Wall