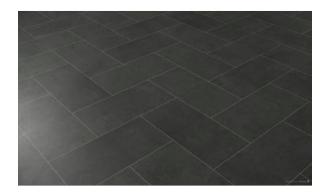

# PRODUCT ASHLAND 12X24 BLACK

12"x24" | Concrete



#### **GRAPHIC VARIETY**



## **ROOM SCENES**



#### **TECHNICAL DATA**

FINISH: Matt LOOK: Concrete CODE: QUAS-BL-1 SIZE: 12"x24" FROST RESISTANCE: Yes NAME: Ashland 12X24 Black PEI: 4 SERIES: Ashland SHADE VARIATION: V2 STYLE: Contemporary SUITABLE FOR: Indoor|Outdoor|Shower TYPOLOGY: Porcelain TYPE OF PIECE: Field Tile USE: Floor and Wall

### PACKING

|         |              | BOX |      |    | PALLET |      |    |
|---------|--------------|-----|------|----|--------|------|----|
| Size    | Product type | pcs | sqft | lb | boxes  | sqft | lb |
| 12"x24" | Field Tile   | 8   | 15.5 |    | 40     | 620  |    |

**WARNING** The information contained in this packing list is for guidance only, the contents of the packing may vary. Please consult our sales representatives for an exact list.