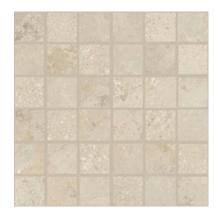

# PRODUCT DOR SAND 2X2\" MOSAIC

12"x12" | Stone Look

## **GRAPHIC VARIETY**

### **TECHNICAL DATA**

FINISH: Natural LOOK: Stone Look CODE: QUEL-DO-M SIZE: 12"x12"

FROST RESISTANCE: Yes MOSAIC TYPE: 2"x2"

NAME: Dor Sand 2X2" Mosaic

**PEI**: 4

SERIES: Elevation STYLE: Traditional

SUITABLE FOR: Backsplash TYPOLOGY: Porcelain TYPE OF PIECE: Mosaic USE: Floor and Wall