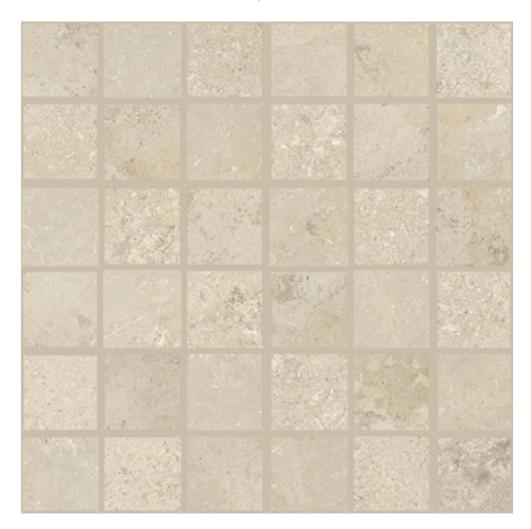

# PRODUCT DOR SAND 2X2\" MOSAIC

12"x12" | Stone Look

### **TECHNICAL DATA**

FINISH: Natural LOOK: Stone Look CODE: QUEL-DO-M SIZE: 12"x12"

FROST RESISTANCE: Yes MOSAIC TYPE: 2"x2"

NAME: Dor Sand 2X2" Mosaic

**PEI**: 4

SERIES: Elevation STYLE: Traditional

SUITABLE FOR: Backsplash TYPOLOGY: Porcelain TYPE OF PIECE: Mosaic USE: Floor and Wall