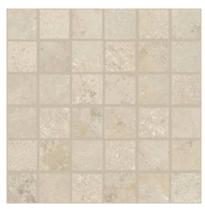

# PRODUCT DOR SAND 2X2\" MOSAIC

12"x12" | Stone Look





## **GRAPHIC VARIETY**









## **ROOM SCENES**





### **TECHNICAL DATA**

FINISH: Natural LOOK: Stone Look CODE: QUEL-DO-M SIZE: 12"x12"

FROST RESISTANCE: Yes MOSAIC TYPE: 2"x2"

NAME: Dor Sand 2X2" Mosaic

**PEI**: 4

SERIES: Elevation STYLE: Traditional

SUITABLE FOR: Backsplash TYPOLOGY: Porcelain TYPE OF PIECE: Mosaic USE: Floor and Wall



## **PACKING**

|         |              | BOX |      |    | PALLET |       |    |
|---------|--------------|-----|------|----|--------|-------|----|
| Size    | Product type | pcs | sqft | lb | boxes  | sqft  | lb |
| 12"x12" | Mosaic       | 11  |      |    | 36     | 10.65 |    |

**WARNING** The information contained in this packing list is for guidance only, the contents of the packing may vary. Please consult our sales representatives for an exact list.