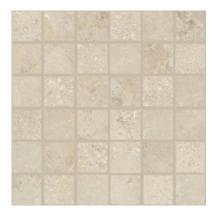

# PRODUCT DOR SAND 2X2\" MOSAIC

12"x12" | Stone Look





## **GRAPHIC VARIETY**









## **ROOM SCENES**





### **TECHNICAL DATA**

FINISH: Natural LOOK: Stone Look CODE: QUEL-DO-M SIZE: 12"x12"

FROST RESISTANCE: Yes MOSAIC TYPE: 2"x2"

NAME: Dor Sand 2X2" Mosaic

**PEI**: 4

SERIES: Elevation STYLE: Traditional

SUITABLE FOR: Backsplash TYPOLOGY: Porcelain TYPE OF PIECE: Mosaic USE: Floor and Wall



## **PACKING**

|         |              | BOX |      |    | PALLET |       |    |
|---------|--------------|-----|------|----|--------|-------|----|
| Size    | Product type | pcs | sqft | lb | boxes  | sqft  | lb |
| 12"x12" | Mosaic       | 11  |      |    | 36     | 10.65 |    |

**WARNING** The information contained in this packing list is for guidance only, the contents of the packing may vary. Please consult our sales representatives for an exact list.