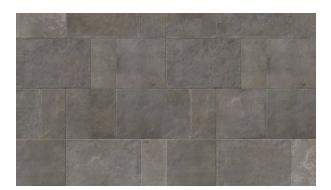

# PRODUCT MENFI GREY 24X24\"

24"x24" | Stone Look





### **GRAPHIC VARIETY**





## **DETAILS**





### **ROOM SCENES**







#### **TECHNICAL DATA**

FINISH: Natural LOOK: Stone Look CODE: QUEL-ME-2 SIZE: 24"x24"

FROST RESISTANCE: Yes NAME: Menfi Grey 24X24"

**PEI**: 4

SERIES: Elevation STYLE: Traditional

SUITABLE FOR: |Indoor|Shower

TYPOLOGY: Porcelain
TYPE OF PIECE: Field Tile
USE: Floor and Wall



### **PACKING**

|   |         |              | BOX |      |    | PALLET |       |    |
|---|---------|--------------|-----|------|----|--------|-------|----|
|   | Size    | Product type | pcs | sqft | lb | boxes  | sqft  | lb |
| Γ | 24"x24" | Field Tile   | 3   |      |    | 40     | 11.62 |    |

**WARNING** The information contained in this packing list is for guidance only, the contents of the packing may vary. Please consult our sales representatives for an exact list.