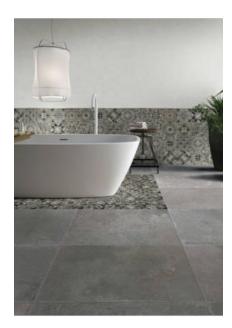

# PRODUCT MENFI GREY 24X24\"

24"x24" | Stone Look





### **GRAPHIC VARIETY**





## **DETAILS**





### **ROOM SCENES**







#### **TECHNICAL DATA**

FINISH: Natural LOOK: Stone Look CODE: QUEL-ME-2 SIZE: 24"x24"

FROST RESISTANCE: Yes NAME: Menfi Grey 24X24"

**PEI**: 4

SERIES: Elevation STYLE: Traditional

SUITABLE FOR: |Indoor|Shower

TYPOLOGY: Porcelain
TYPE OF PIECE: Field Tile
USE: Floor and Wall



### **PACKING**

|   |         |              | BOX |      |    | PALLET |       |    |
|---|---------|--------------|-----|------|----|--------|-------|----|
|   | Size    | Product type | pcs | sqft | lb | boxes  | sqft  | lb |
| Γ | 24"x24" | Field Tile   | 3   |      |    | 40     | 11.62 |    |

**WARNING** The information contained in this packing list is for guidance only, the contents of the packing may vary. Please consult our sales representatives for an exact list.