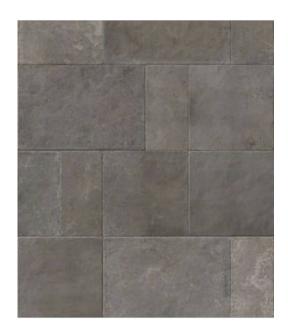

# PRODUCT MENFI GREY 24X24\"

24"x24" | Stone Look





### **GRAPHIC VARIETY**





## **DETAILS**





### **ROOM SCENES**







#### **TECHNICAL DATA**

FINISH: Natural LOOK: Stone Look CODE: QUEL-ME-2 SIZE: 24"x24"

FROST RESISTANCE: Yes NAME: Menfi Grey 24X24"

**PEI**: 4

SERIES: Elevation STYLE: Traditional

SUITABLE FOR: |Indoor|Shower

TYPOLOGY: Porcelain
TYPE OF PIECE: Field Tile
USE: Floor and Wall



### **PACKING**

|   |         |              | BOX |      |    | PALLET |       |    |
|---|---------|--------------|-----|------|----|--------|-------|----|
|   | Size    | Product type | pcs | sqft | lb | boxes  | sqft  | lb |
| Γ | 24"x24" | Field Tile   | 3   |      |    | 40     | 11.62 |    |

**WARNING** The information contained in this packing list is for guidance only, the contents of the packing may vary. Please consult our sales representatives for an exact list.