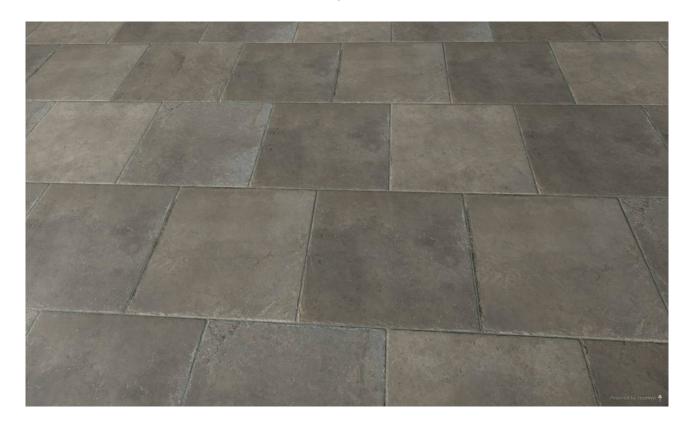

# PRODUCT MENFI GREY 24X24\"

24"x24" | Stone Look





### **GRAPHIC VARIETY**





## **DETAILS**





### **ROOM SCENES**







#### **TECHNICAL DATA**

FINISH: Natural LOOK: Stone Look CODE: QUEL-ME-2 SIZE: 24"x24"

FROST RESISTANCE: Yes NAME: Menfi Grey 24X24"

**PEI**: 4

SERIES: Elevation STYLE: Traditional

SUITABLE FOR: |Indoor|Shower

TYPOLOGY: Porcelain
TYPE OF PIECE: Field Tile
USE: Floor and Wall



### **PACKING**

|   |         |              | BOX |      |    | PALLET |       |    |
|---|---------|--------------|-----|------|----|--------|-------|----|
|   | Size    | Product type | pcs | sqft | lb | boxes  | sqft  | lb |
| Γ | 24"x24" | Field Tile   | 3   |      |    | 40     | 11.62 |    |

**WARNING** The information contained in this packing list is for guidance only, the contents of the packing may vary. Please consult