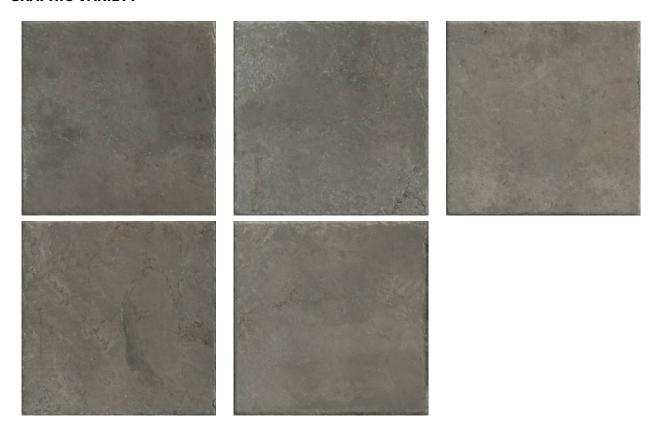

# PRODUCT MENFI GREY 24X24\"

24"x24" | Stone Look





### **GRAPHIC VARIETY**





## **DETAILS**





### **ROOM SCENES**







#### **TECHNICAL DATA**

FINISH: Natural LOOK: Stone Look CODE: QUEL-ME-2 SIZE: 24"x24"

FROST RESISTANCE: Yes NAME: Menfi Grey 24X24"

**PEI**: 4

SERIES: Elevation STYLE: Traditional

SUITABLE FOR: |Indoor|Shower

TYPOLOGY: Porcelain
TYPE OF PIECE: Field Tile
USE: Floor and Wall



### **PACKING**

|   |         |              | BOX |      |    | PALLET |       |    |
|---|---------|--------------|-----|------|----|--------|-------|----|
|   | Size    | Product type | pcs | sqft | lb | boxes  | sqft  | lb |
| Γ | 24"x24" | Field Tile   | 3   |      |    | 40     | 11.62 |    |

**WARNING** The information contained in this packing list is for guidance only, the contents of the packing may vary. Please consult our sales representatives fo