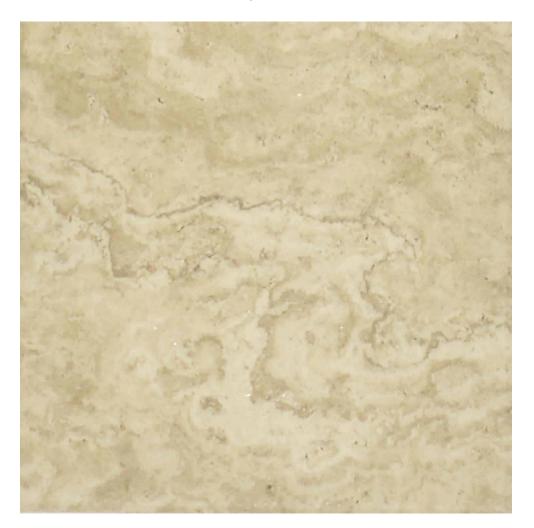

## PRODUCT 6X6F SAND

6"x6" | Stone Look

## **TECHNICAL DATA**

FINISH: Satin LOOK: Stone Look CODE: AC62-037 SIZE: 6"x6" FROST RESISTANCE: Yes NAME: 6X6F Sand PEI: 4 SERIES: Antico STYLE: Contemporary SUITABLE FOR: Backsplash|Indoor|Outdoor|Pool|Shower TYPOLOGY: Porcelain TYPE OF PIECE: Field Tile USE: Floor and Wall