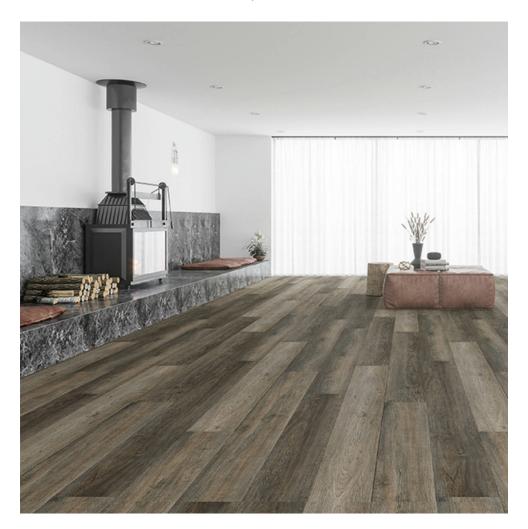

# PRODUCT 4402-ROYAL ASH

7"x48" | Wood Look





#### **GRAPHIC VARIETY**



### **ROOM SCENES**



## **TECHNICAL DATA**

FINISH: Natural LOOK: Wood Look CODE: QUTM-RO-748N SIZE: 7"x48" NAME: 4402-Royal Ash NOTES: This Product Is An Spc/Waterproof Material And Not A Ceramic Tile. SERIES: Timber Ridge STYLE: Contemporary SUITABLE FOR: Indoor TYPOLOGY: SPC Flooring TYPE OF PIECE: Field Tile USE: Floor only

## PACKING

|        |              | BOX |       |    | PALLET |      |    |
|--------|--------------|-----|-------|----|--------|------|----|
| Size   | Product type | pcs | sqft  | lb | boxes  | sqft | lb |
| 7"x48" | Field Tile   | 10  | 24.02 |    |        | 1201 |    |

**WARNING** The information contained in this packing list is for guidance only, the contents of the packing may vary. Please consult our sales representative