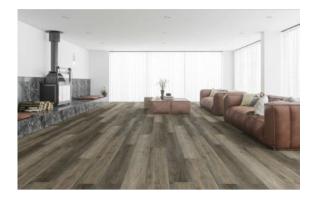

# PRODUCT 4402-ROYAL ASH

7"x48" | Wood Look





#### **GRAPHIC VARIETY**



### **ROOM SCENES**



## **TECHNICAL DATA**

FINISH: Natural LOOK: Wood Look CODE: QUTM-RO-748N SIZE: 7"x48" NAME: 4402-Royal Ash NOTES: This Product Is An Spc/Waterproof Material And Not A Ceramic Tile. SERIES: Timber Ridge STYLE: Contemporary SUITABLE FOR: Indoor TYPOLOGY: SPC Flooring TYPE OF PIECE: Field Tile USE: Floor only

## PACKING

|        |              | BOX |       |    | PALLET |      |    |
|--------|--------------|-----|-------|----|--------|------|----|
| Size   | Product type | pcs | sqft  | lb | boxes  | sqft | lb |
| 7"x48" | Field Tile   | 10  | 24.02 |    |        | 1201 |    |

**WARNING** The information contained in this packing list is for guidance only, the contents of the packing may vary. Please consult our sales representatives for an exact list.