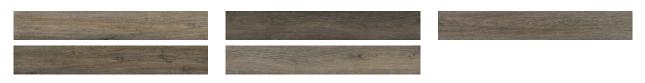

# PRODUCT 4402-ROYAL ASH

7"x48" | Wood Look





#### **GRAPHIC VARIETY**



### **ROOM SCENES**



## **TECHNICAL DATA**

FINISH: Natural LOOK: Wood Look CODE: QUTM-RO-748N SIZE: 7"x48" NAME: 4402-Royal Ash NOTES: This Product Is An Spc/Waterproof Material And Not A Ceramic Tile. SERIES: Timber Ridge STYLE: Contemporary SUITABLE FOR: Indoor TYPOLOGY: SPC Flooring TYPE OF PIECE: Field Tile USE: Floor only

## PACKING

|        |              | BOX |       |    | PALLET |      |    |
|--------|--------------|-----|-------|----|--------|------|----|
| Size   | Product type | pcs | sqft  | lb | boxes  | sqft | lb |
| 7"x48" | Field Tile   | 10  | 24.02 |    |        | 1201 |    |

**WARNING** The information contained in this packing list is for guidance only, the contents of the packing may vary. Please consult our sales representatives for an exact list.