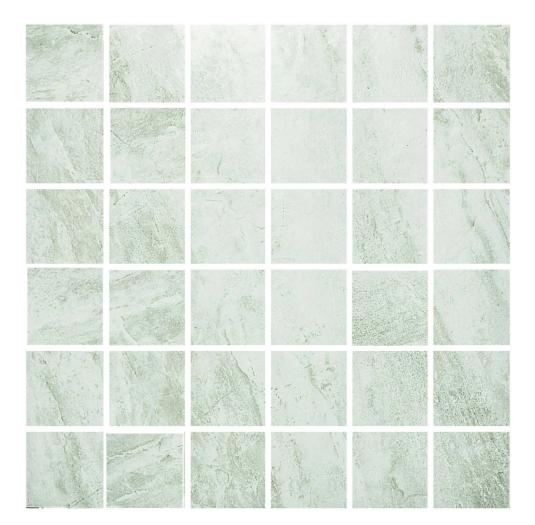

# PRODUCT YANGTZE 2X2 MOSAIC

#### 12"x12" | Marble Look

### **GRAPHIC VARIETY**

### **TECHNICAL DATA**

FINISH: Matt LOOK: Marble Look CODE: QURI-YA-2X2 SIZE: 12"x12" FROST RESISTANCE: Yes MOSAIC TYPE: 2"x2" NAME: Yangtze 2X2 Mosaic SERIES: River Series STYLE: Classic SUITABLE FOR: Backsplash TYPOLOGY: Porcelain TYPE OF PIECE: Mosaic USE: Floor and Wall