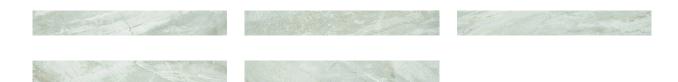

## PRODUCT AMUR 3X24 SB

3"x24" | Marble Look





## **GRAPHIC VARIETY**





## **TECHNICAL DATA**

FINISH: Matt LOOK: Marble Look CODE: QURI-AM-SB SIZE: 3"x24"

FROST RESISTANCE: Yes NAME: Amur 3X24 Sb SERIES: River Series STYLE: Classic

SUITABLE FOR: Indoor, Shower

TYPOLOGY: Porcelain TYPE OF PIECE: Trim USE: Floor and Wall



## **PACKING**

|        |              | BOX |       |    | PALLET |        |    |
|--------|--------------|-----|-------|----|--------|--------|----|
| Size   | Product type | pcs | sqft  | lb | boxes  | sqft   | lb |
| 3"x24" | Trim         | 18  | 12.16 |    | 54     | 656.64 |    |

**WARNING** The information contained in this packing list is for guidance only, the contents of the packing may vary. Please consult our sales representatives for an exact list.