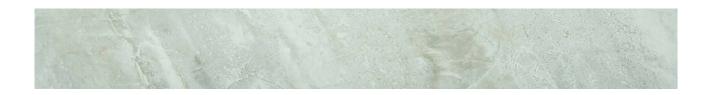

## PRODUCT AMUR 3X24 SB

3"x24" | Marble Look

## **TECHNICAL DATA**

FINISH: Matt LOOK: Marble Look CODE: QURI-AM-SB SIZE: 3"x24"

FROST RESISTANCE: Yes NAME: Amur 3X24 Sb SERIES: River Series STYLE: Classic

SUITABLE FOR: Indoor, Shower

TYPOLOGY: Porcelain TYPE OF PIECE: Trim USE: Floor and Wall