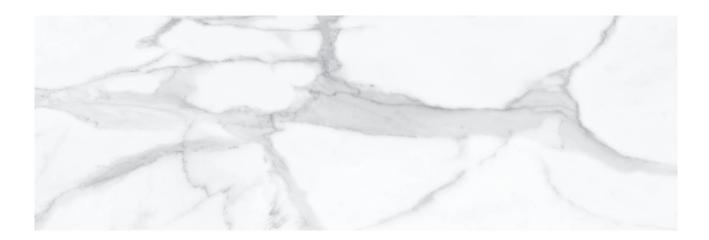

## PRODUCT 12X36 SENTIERO STATUARIO

12"x36" | Marble Look

## **TECHNICAL DATA**

FINISH: Matt LOOK: Marble Look CODE: QUPI-SE-3 SIZE: 12"x36"

NAME: 12x36 Sentiero Statuario

SERIES: Pietrasanta STYLE: Contemporary

SUITABLE FOR: Backsplash|Indoor TYPOLOGY: Glazed Ceramic TYPE OF PIECE: Field Tile