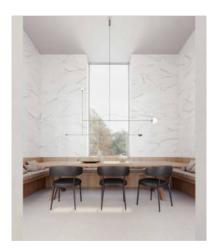

## PRODUCT 12X36 SENTIERO STATUARIO

12"x36" | Marble Look





## **ROOM SCENES**





## **TECHNICAL DATA**

FINISH: Matt LOOK: Marble Look CODE: QUPI-SE-3 SIZE: 12"x36"

NAME: 12x36 Sentiero Statuario

SERIES: Pietrasanta STYLE: Contemporary

SUITABLE FOR: Backsplash|Indoor TYPOLOGY: Glazed Ceramic TYPE OF PIECE: Field Tile

USE: Wall only



## **PACKING**

|         |              | BOX |       |       | PALLET |       |    |
|---------|--------------|-----|-------|-------|--------|-------|----|
| Size    | Product type | pcs | sqft  | lb    | boxes  | sqft  | lb |
| 12"x36" | Field Tile   | 5   | 14.53 | 51.37 | 20     | 290.6 |    |

**WARNING** The information contained in this packing list is for guidance only, the contents of the packing may vary. Please consult our sales representatives for an exact list.