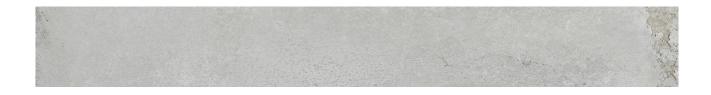

## PRODUCT GOETHALS GREY 3X24 BULLNOSE

3"x24" | Concrete

## **TECHNICAL DATA**

FINISH: Matt LOOK: Concrete CODE: QUBR-GO-SB SIZE: 3"x24" FROST RESISTANCE: Yes NAME: Goethals Grey 3x24 Bullnose SERIES: Bridges STYLE: Contemporary SUITABLE FOR: Indoor TYPOLOGY: Porcelain TYPE OF PIECE: Bullnose USE: Floor and Wall