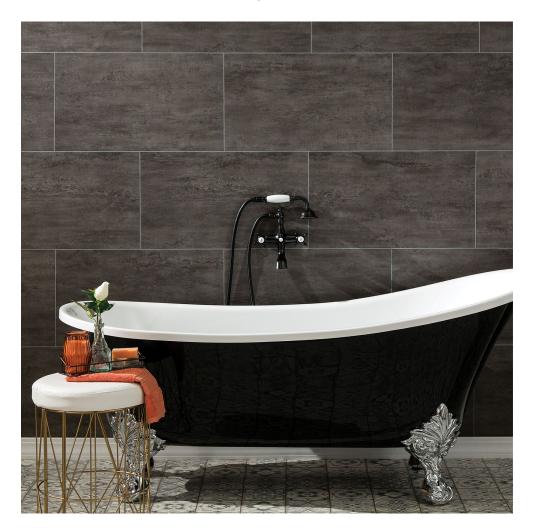

# PRODUCT ASHEN SLATE WALL TILE 25X15

25"x15" | Stone Look



## **GRAPHIC VARIETY**



#### **ROOM SCENES**



## **TECHNICAL DATA**

FINISH: Matte LOOK: Stone Look CODE: LC53000 SIZE: 25"x15" NAME: Ashen Slate Wall Tile 25x15 SERIES: Ashen Slate STYLE: Contemporary SUITABLE FOR: Shower Indoor TYPOLOGY: SPC TYPE OF PIECE: Field tile TYPOLOGY: Signature Shower Tile USE: Wall only

# PACKING

|         |              | BOX |      |    | PALLET |      |    |
|---------|--------------|-----|------|----|--------|------|----|
| Size    | Product type | pcs | sqft | lb | boxes  | sqft | lb |
| 25"x15" | Field tile   | 8   | 21   |    |        |      |    |

**WARNING** The information contained in this packing list is for guidance only, the contents of the packing may vary. Please consult our sales representatives for an exact list.