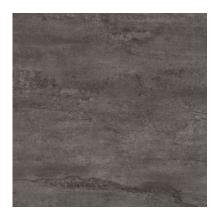

# PRODUCT ASHEN SLATE WALL TILE 25X15

25"x15" | Stone Look



## **GRAPHIC VARIETY**



#### **ROOM SCENES**



## **TECHNICAL DATA**

FINISH: Matte LOOK: Stone Look CODE: LC53000 SIZE: 25"x15" NAME: Ashen Slate Wall Tile 25x15 SERIES: Ashen Slate STYLE: Contemporary SUITABLE FOR: Shower Indoor TYPOLOGY: SPC TYPE OF PIECE: Field tile TYPOLOGY: Signature Shower Tile USE: Wall only

# PACKING

|         |              | BOX |      |    | PALLET |      |    |
|---------|--------------|-----|------|----|--------|------|----|
| Size    | Product type | pcs | sqft | lb | boxes  | sqft | lb |
| 25"x15" | Field tile   | 8   | 21   |    |        |      |    |

**WARNING** The information contained in this packing list is for guidance only, the contents of the packing may vary. Please consult our sales representatives for an exact list.