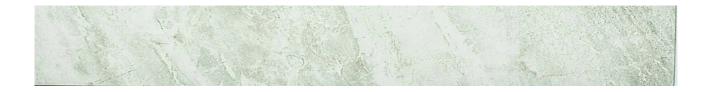

## PRODUCT YANGTZE 3X24 SB

3"x24" | Marble Look

## **TECHNICAL DATA**

FINISH: Matt LOOK: Marble Look CODE: QURI-YA-SB SIZE: 3"x24" FROST RESISTANCE: Yes NAME: Yangtze 3X24 Sb SERIES: River Series STYLE: Classic SUITABLE FOR: Indoor,Shower TYPOLOGY: Porcelain TYPE OF PIECE: Trim USE: Floor and Wall