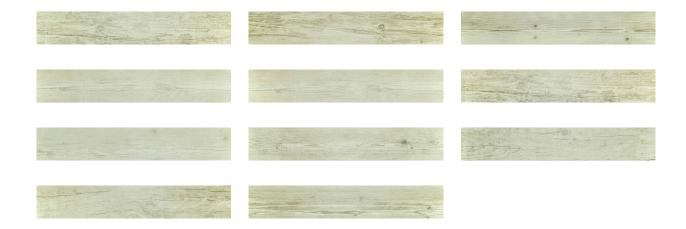

## PRODUCT WHITEBARK PINE 5.5X33F

5"x32" | Wood Look





## **GRAPHIC VARIETY**





## **TECHNICAL DATA**

FINISH: Matt LOOK: Wood Look CODE: QUMR-WP-1 SIZE: 5"x32"

NAME: Whitebark Pine 5.5X33F

PEI: 5

SERIES: Mount Rainier STYLE: Traditional TYPOLOGY: Porcelain TYPE OF PIECE: Field Tile USE: Floor and Wall



## **PACKING**

|        |              | BOX |       |    | PALLET |      |    |
|--------|--------------|-----|-------|----|--------|------|----|
| Size   | Product type | pcs | sqft  | lb | boxes  | sqft | lb |
| 5"x32" | Field Tile   | 13  | 16.25 |    | 40     | 650  |    |

**WARNING** The information contained in this packing list is for guidance only, the contents of the packing may vary. Please consult our sales representatives for an exact list.