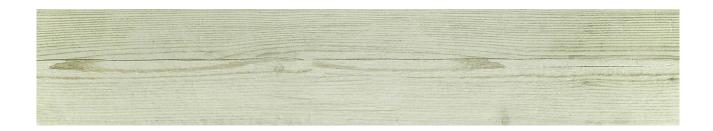

## PRODUCT WHITEBARK PINE 5.5X33F

5"x32" | Wood Look

## **TECHNICAL DATA**

FINISH: Matt LOOK: Wood Look CODE: QUMR-WP-1 SIZE: 5"x32"

NAME: Whitebark Pine 5.5X33F

PEI: 5

SERIES: Mount Rainier STYLE: Traditional TYPOLOGY: Porcelain TYPE OF PIECE: Field Tile USE: Floor and Wall