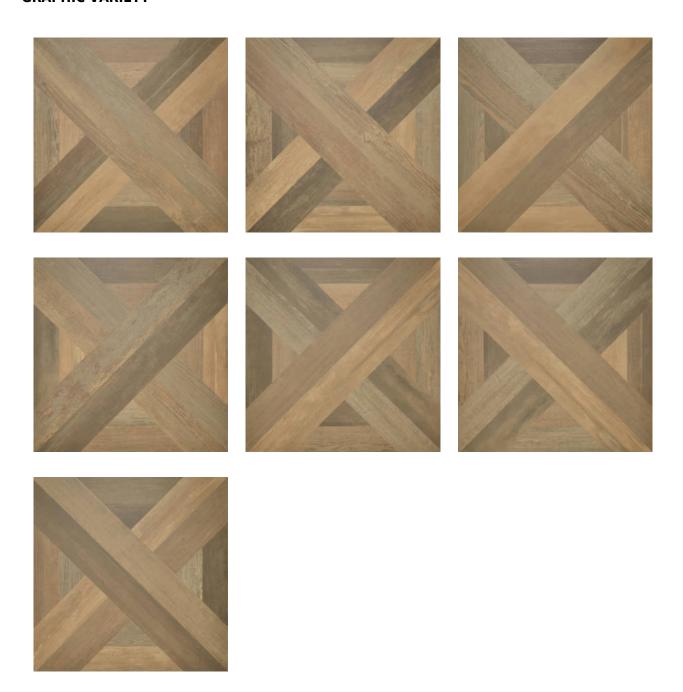

# PRODUCT AURORA MULTI 24X24

24"x24" | Wood Look





## **GRAPHIC VARIETY**





## **ROOM SCENES**









### **TECHNICAL DATA**

FINISH: Matt LOOK: Wood Look CODE: QUHL-AU-3 SIZE: 24"x24"

NAME: Aurora Multi 24X24

PEI: 4

SERIES: Highland STYLE: Traditional SUITABLE FOR: Indoor TYPOLOGY: Porcelain TYPE OF PIECE: Field Tile USE: Floor and Wall



## **PACKING**

|         |              | BOX |      |      | PALLET |      |      |
|---------|--------------|-----|------|------|--------|------|------|
| Size    | Product type | pcs | sqft | lb   | boxes  | sqft | lb   |
| 24"x24" | Field Tile   | 3   | 12   | 51.6 | 36     | 432  | 1858 |

**WARNING** The information contained in this packing list is for guidance only, the contents of the packing may vary. Please consult our sales representatives for an exact list.