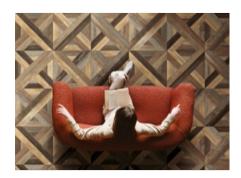

# PRODUCT AURORA MULTI 24X24

24"x24" | Wood Look





## **GRAPHIC VARIETY**





## **ROOM SCENES**









### **TECHNICAL DATA**

FINISH: Matt LOOK: Wood Look CODE: QUHL-AU-3 SIZE: 24"x24"

NAME: Aurora Multi 24X24

PEI: 4

SERIES: Highland STYLE: Traditional SUITABLE FOR: Indoor TYPOLOGY: Porcelain TYPE OF PIECE: Field Tile USE: Floor and Wall



## **PACKING**

|         |              | BOX |      |      | PALLET |      |      |
|---------|--------------|-----|------|------|--------|------|------|
| Size    | Product type | pcs | sqft | lb   | boxes  | sqft | lb   |
| 24"x24" | Field Tile   | 3   | 12   | 51.6 | 36     | 432  | 1858 |

**WARNING** The information contained in this packing list is for guidance only, the contents of the packing may vary. Please consult our sales representatives for an exact list.