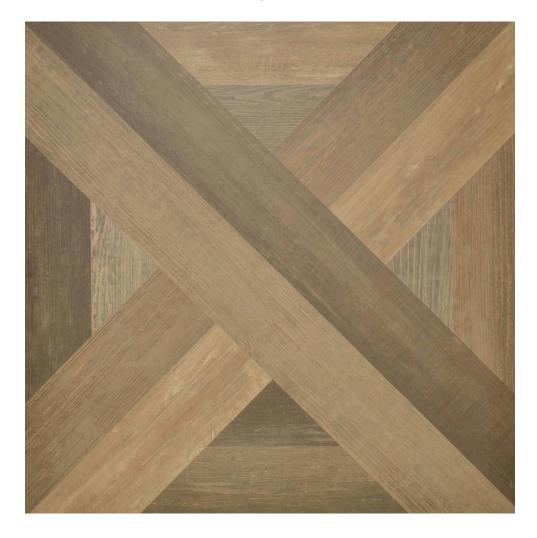

# PRODUCT AURORA MULTI 24X24

24"x24" | Wood Look





## **GRAPHIC VARIETY**





## **ROOM SCENES**









### **TECHNICAL DATA**

FINISH: Matt LOOK: Wood Look CODE: QUHL-AU-3 SIZE: 24"x24"

NAME: Aurora Multi 24X24

PEI: 4

SERIES: Highland STYLE: Traditional SUITABLE FOR: Indoor TYPOLOGY: Porcelain TYPE OF PIECE: Field Tile USE: Floor and Wall



## **PACKING**

|         |              | BOX |      |      | PALLET |      |      |
|---------|--------------|-----|------|------|--------|------|------|
| Size    | Product type | pcs | sqft | lb   | boxes  | sqft | lb   |
| 24"x24" | Field Tile   | 3   | 12   | 51.6 | 36     | 432  | 1858 |

**WARNING** The information contained in this packing list is for guidance only, the contents of the packing may vary. Please consult our sales representatives for an exact list.