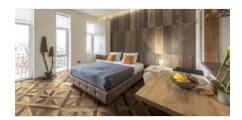

# PRODUCT AURORA MULTI 24X24

24"x24" | Wood Look





## **GRAPHIC VARIETY**





## **ROOM SCENES**









### **TECHNICAL DATA**

FINISH: Matt LOOK: Wood Look CODE: QUHL-AU-3 SIZE: 24"x24"

NAME: Aurora Multi 24X24

PEI: 4

SERIES: Highland STYLE: Traditional SUITABLE FOR: Indoor TYPOLOGY: Porcelain TYPE OF PIECE: Field Tile USE: Floor and Wall



## **PACKING**

|         |              | BOX |      |      | PALLET |      |      |
|---------|--------------|-----|------|------|--------|------|------|
| Size    | Product type | pcs | sqft | lb   | boxes  | sqft | lb   |
| 24"x24" | Field Tile   | 3   | 12   | 51.6 | 36     | 432  | 1858 |

**WARNING** The information contained in this packing list is for guidance only, the contents of the packing may vary. Please consult our sales representatives for an exact list.