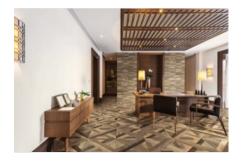

# PRODUCT AURORA MULTI 24X24

24"x24" | Wood Look





## **GRAPHIC VARIETY**





## **ROOM SCENES**









### **TECHNICAL DATA**

FINISH: Matt LOOK: Wood Look CODE: QUHL-AU-3 SIZE: 24"x24"

NAME: Aurora Multi 24X24

PEI: 4

SERIES: Highland STYLE: Traditional SUITABLE FOR: Indoor TYPOLOGY: Porcelain TYPE OF PIECE: Field Tile USE: Floor and Wall



## **PACKING**

|         |              | BOX |      |      | PALLET |      |      |
|---------|--------------|-----|------|------|--------|------|------|
| Size    | Product type | pcs | sqft | lb   | boxes  | sqft | lb   |
| 24"x24" | Field Tile   | 3   | 12   | 51.6 | 36     | 432  | 1858 |

**WARNING** The information contained in this packing list is for guidance only, the contents of the packing may vary. Please consult our sales representatives for an exact list.