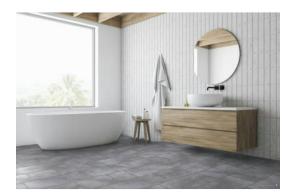

# PRODUCT RAVELLO GREY 12X24

12"x24" | Stone Look





## **GRAPHIC VARIETY**





# **ROOM SCENES**







#### **TECHNICAL DATA**

FINISH: Natural LOOK: Stone Look CODE: QURV-GR-1 SIZE: 12"x24"

FROST RESISTANCE: Yes NAME: Ravello Grey 12X24

**PEI**: 4

SERIES: Ravello SHADE VARIATION: V4 STYLE: Contemporary

SUITABLE FOR: Indoor, Outdoor

TYPOLOGY: Porcelain TYPE OF PIECE: Field tile USE: Floor and Wall



## **PACKING**

|         |              | BOX |      |    | PALLET |      |    |
|---------|--------------|-----|------|----|--------|------|----|
| Size    | Product type | pcs | sqft | lb | boxes  | sqft | lb |
| 12"x24" |              |     |      |    |        |      |    |

**WARNING** The information contained in this packing list is for guidance only, the contents of the packing may vary. Please consult our sales representatives for an exact list.