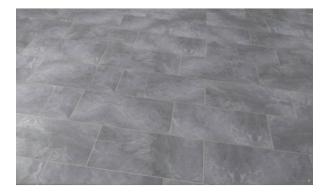

# PRODUCT RAVELLO GREY 12X24

12"x24" | Stone Look





## **GRAPHIC VARIETY**





# **ROOM SCENES**







#### **TECHNICAL DATA**

FINISH: Natural LOOK: Stone Look CODE: QURV-GR-1 SIZE: 12"x24"

FROST RESISTANCE: Yes NAME: Ravello Grey 12X24

**PEI**: 4

SERIES: Ravello SHADE VARIATION: V4 STYLE: Contemporary

SUITABLE FOR: Indoor, Outdoor

TYPOLOGY: Porcelain TYPE OF PIECE: Field tile USE: Floor and Wall



## **PACKING**

|         |              | BOX |      |    | PALLET |      |    |
|---------|--------------|-----|------|----|--------|------|----|
| Size    | Product type | pcs | sqft | lb | boxes  | sqft | lb |
| 12"x24" |              |     |      |    |        |      |    |

**WARNING** The information contained in this packing list is for guidance only, the contents of the packing may vary. Please consult our sales representatives for an exact list.