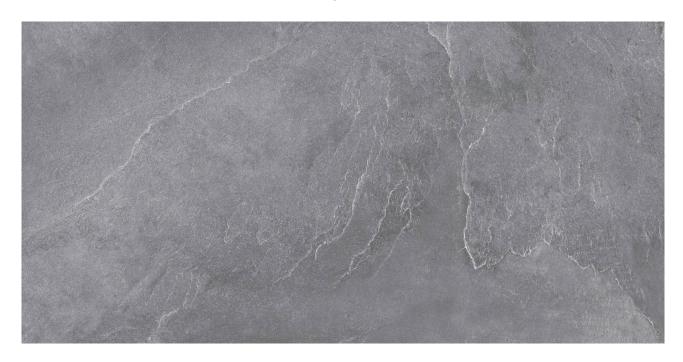

# PRODUCT RAVELLO GREY 12X24

12"x24" | Stone Look





## **GRAPHIC VARIETY**





# **ROOM SCENES**







#### **TECHNICAL DATA**

FINISH: Natural LOOK: Stone Look CODE: QURV-GR-1 SIZE: 12"x24"

FROST RESISTANCE: Yes NAME: Ravello Grey 12X24

**PEI**: 4

SERIES: Ravello SHADE VARIATION: V4 STYLE: Contemporary

SUITABLE FOR: Indoor, Outdoor

TYPOLOGY: Porcelain TYPE OF PIECE: Field tile USE: Floor and Wall



## **PACKING**

|         |              | BOX |      |    | PALLET |      |    |
|---------|--------------|-----|------|----|--------|------|----|
| Size    | Product type | pcs | sqft | lb | boxes  | sqft | lb |
| 12"x24" |              |     |      |    |        |      |    |

**WARNING** The information contained in this packing list is for guidance only, the contents of the packing may vary. Please consult our sales representati