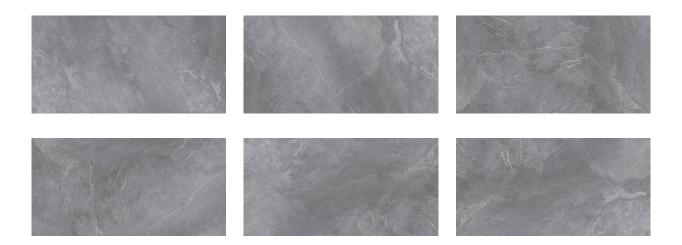

# PRODUCT RAVELLO GREY 12X24

12"x24" | Stone Look





## **GRAPHIC VARIETY**





# **ROOM SCENES**







#### **TECHNICAL DATA**

FINISH: Natural LOOK: Stone Look CODE: QURV-GR-1 SIZE: 12"x24"

FROST RESISTANCE: Yes NAME: Ravello Grey 12X24

**PEI**: 4

SERIES: Ravello SHADE VARIATION: V4 STYLE: Contemporary

SUITABLE FOR: Indoor, Outdoor

TYPOLOGY: Porcelain TYPE OF PIECE: Field tile USE: Floor and Wall



## **PACKING**

|         |              | BOX |      |    | PALLET |      |    |
|---------|--------------|-----|------|----|--------|------|----|
| Size    | Product type | pcs | sqft | lb | boxes  | sqft | lb |
| 12"x24" |              |     |      |    |        |      |    |

**WARNING** The information contained in this packing list is for guidance only, the contents of the packing may vary. Please consult our sales representatives for an exact list.