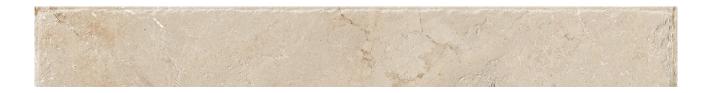

## PRODUCT DOR SAND 3X24\"

3"x24" | Stone Look

## **TECHNICAL DATA**

FINISH: Natural LOOK: Stone Look CODE: QUEL-DO-SB SIZE: 3"x24" FROST RESISTANCE: Yes NAME: Dor Sand 3X24" PEI: 4 SERIES: Elevation STYLE: Traditional SUITABLE FOR: |Indoor|Shower TYPOLOGY: Porcelain TYPE OF PIECE: Bullnose USE: Floor and Wall