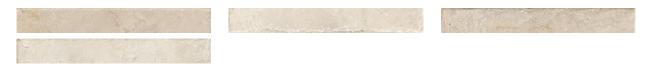

## PRODUCT DOR SAND 3X24\"

3"x24" | Stone Look





## **GRAPHIC VARIETY**



## **TECHNICAL DATA**

FINISH: Natural LOOK: Stone Look CODE: QUEL-DO-SB SIZE: 3"x24" FROST RESISTANCE: Yes NAME: Dor Sand 3X24" PEI: 4 SERIES: Elevation STYLE: Traditional SUITABLE FOR: |Indoor|Shower TYPOLOGY: Porcelain TYPE OF PIECE: Bullnose USE: Floor and Wall

## PACKING

|        |              | BOX |      |    | PALLET |      |    |
|--------|--------------|-----|------|----|--------|------|----|
| Size   | Product type | pcs | sqft | lb | boxes  | sqft | lb |
| 3"x24" |              |     |      |    |        |      |    |

**WARNING** The information contained in this packing list is for guidance only, the contents of the packing may vary. Please consult our sales representatives for an exact list.