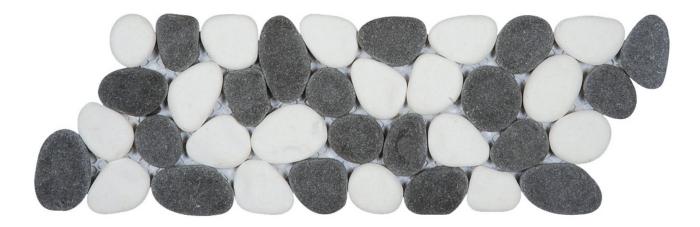

## PRODUCT WHITE & BLACK RECONSTITUTED PEBBLE INTERLOCKING MOSAIC

4"x12" | Multi-Look Mosaics

## **TECHNICAL DATA**

LOOK: Multi-Look Mosaics CODE: RVCHAWP026B SIZE: 4"x12" NAME: White & Black Reconstituted Pebble Interlocking Mosaic SERIES: Chelsea Collection SUITABLE FOR: Backsplash,Indoor,Shower TYPOLOGY: Natural Stone TYPE OF PIECE: Trim USE: Floor and Wall