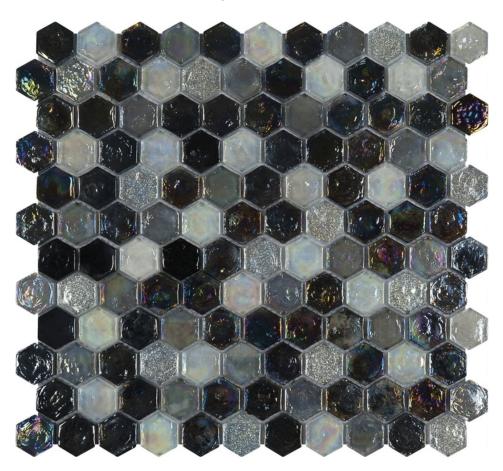

## PRODUCT HEXAGON MIX GREY GLASS INTERLOCKING MOSAIC

12"x12" | Multi-Look Mosaics

## **TECHNICAL DATA**

LOOK: Multi-Look Mosaics CODE: RVCHAWV039 SIZE: 12"x12" NAME: Hexagon Mix Grey Glass Interlocking Mosaic SERIES: Chelsea Collection SUITABLE FOR: Backsplash,Indoor,Outdoor,Shower,Pool TYPOLOGY: Glass TYPE OF PIECE: Mosaic USE: Wall only