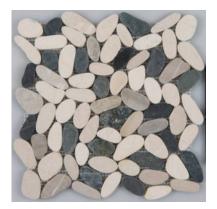

## PRODUCT TRANQUIL COOL FLAT PEBBLE

12"x12" | Multi-Look Mosaics

## **TECHNICAL DATA**

FINISH: Natural LOOK: Multi-Look Mosaics CODE: AC76-466 SIZE: 12"x12" MOSAIC TYPE: Mesh-Mounted NAME: Tranquil Cool Flat Pebble SERIES: Bliss Pebble Mosaics STYLE: Traditional SUITABLE FOR: Backsplash,Indoor TYPE OF PIECE: Mosaic USE: Floor and Wall