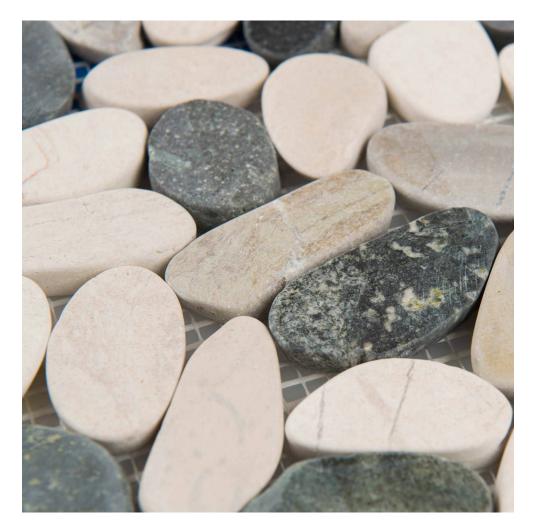

## PRODUCT TRANQUIL COOL FLAT PEBBLE

12"x12" | Multi-Look Mosaics

## **TECHNICAL DATA**

FINISH: Natural LOOK: Multi-Look Mosaics CODE: AC76-466 SIZE: 12"x12" MOSAIC TYPE: Mesh-Mounted NAME: Tranquil Cool Flat Pebble SERIES: Bliss Pebble Mosaics STYLE: Traditional SUITABLE FOR: Backsplash,Indoor TYPE OF PIECE: Mosaic USE: Floor and Wall