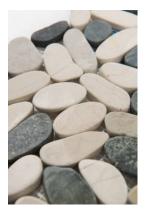

## PRODUCT TRANQUIL COOL FLAT PEBBLE

12"x12" | Multi-Look Mosaics

## **TECHNICAL DATA**

FINISH: Natural LOOK: Multi-Look Mosaics CODE: AC76-466 SIZE: 12"x12" MOSAIC TYPE: Mesh-Mounted NAME: Tranquil Cool Flat Pebble SERIES: Bliss Pebble Mosaics STYLE: Traditional SUITABLE FOR: Backsplash,Indoor TYPE OF PIECE: Mosaic USE: Floor and Wall