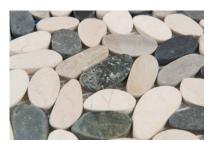

## PRODUCT TRANQUIL COOL FLAT PEBBLE

12"x12" | Multi-Look Mosaics

## **TECHNICAL DATA**

FINISH: Natural LOOK: Multi-Look Mosaics CODE: AC76-466 SIZE: 12"x12" MOSAIC TYPE: Mesh-Mounted NAME: Tranquil Cool Flat Pebble SERIES: Bliss Pebble Mosaics STYLE: Traditional SUITABLE FOR: Backsplash,Indoor TYPE OF PIECE: Mosaic USE: Floor and Wall