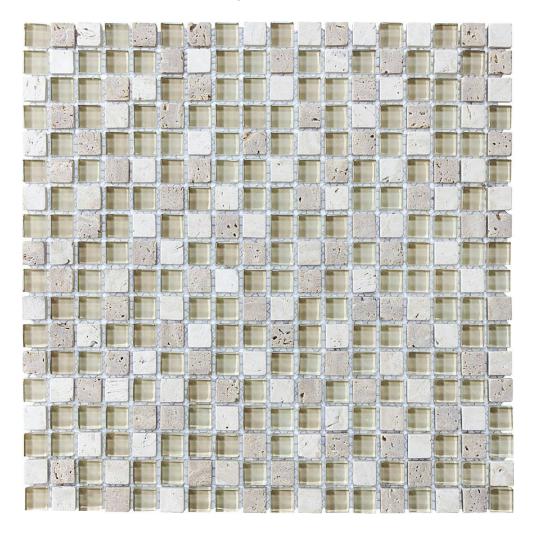

## PRODUCT 5/8X5/8 CREME BRULEE MOSAIC

12"x12" | Multi-Look Mosaics

## **TECHNICAL DATA**

FINISH: Matt

LOOK: Multi-Look Mosaics

CODE: AC35-006 SIZE: 12"x12"

NAME: 5/8X5/8 Creme Brulee Mosaic NOTES: Number Of Rows Per Sheet = 18

SERIES: Bliss

SUITABLE FOR: Backsplash,Indoor TYPOLOGY: Mixed Materials TYPE OF PIECE: Mosaic