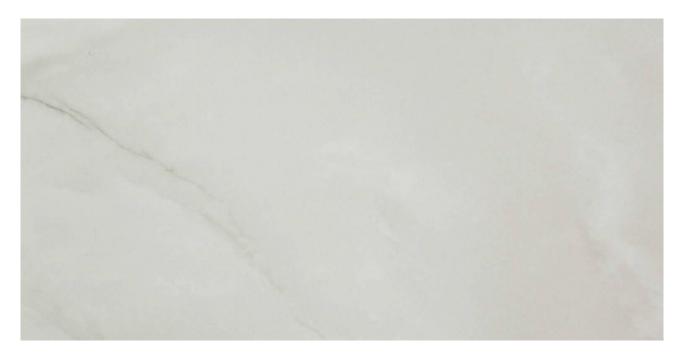

## PRODUCT SORRENTO ONYX HONED 24X48

24"x48" | Marble Look

## **TECHNICAL DATA**

FINISH: Matt LOOK: Marble Look CODE: QULX-SO-4H SIZE: 24"x48" FROST RESISTANCE: Yes NAME: Sorrento Onyx Honed 24X48 PEI: 4 SERIES: Luxury STYLE: Contemporary SUITABLE FOR: Indoor,Shower TYPOLOGY: Glazed Porcelain TYPE OF PIECE: Field Tile USE: Floor and Wall