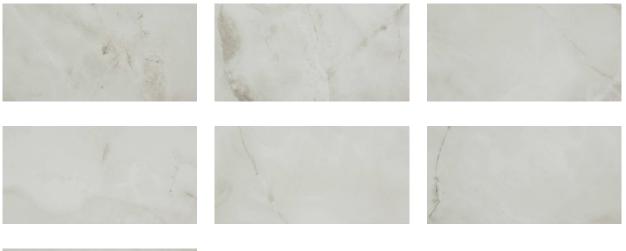

## PRODUCT SORRENTO ONYX HONED 24X48

24"x48" | Marble Look



## **GRAPHIC VARIETY**





## **TECHNICAL DATA**

FINISH: Matt LOOK: Marble Look CODE: QULX-SO-4H SIZE: 24"x48" FROST RESISTANCE: Yes NAME: Sorrento Onyx Honed 24X48 PEI: 4 SERIES: Luxury STYLE: Contemporary SUITABLE FOR: Indoor,Shower TYPOLOGY: Glazed Porcelain TYPE OF PIECE: Field Tile USE: Floor and Wall

## PACKING

|         |              | BOX |      |    | PALLET |      |    |
|---------|--------------|-----|------|----|--------|------|----|
| Size    | Product type | pcs | sqft | lb | boxes  | sqft | lb |
| 24"x48" | Field Tile   | 2   | 15.5 |    | 28     | 434  |    |

**WARNING** The information contained in this packing list is for guidance only, the contents of the packing may vary. Please consult our sales representatives for an exact list.