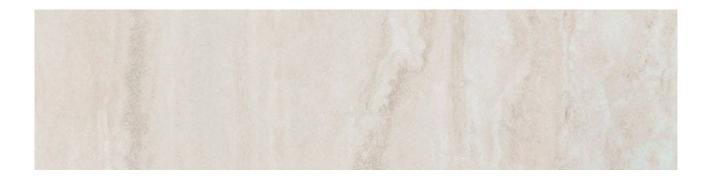

## PRODUCT BIANCO NAVONA MATTE 3X12 BULLNOSE

3"x12" | Marble Look

## **TECHNICAL DATA**

FINISH: Matt LOOK: Marble Look CODE: QUNE-BI-SBMN SIZE: 3"x12" FROST RESISTANCE: Yes NAME: Bianco Navona Matte 3X12 Bullnose PEI: 4 SERIES: Nevada STYLE: Contemporary SUITABLE FOR: Indoor TYPOLOGY: Porcelain TYPE OF PIECE: Bullnose USE: Floor and Wall