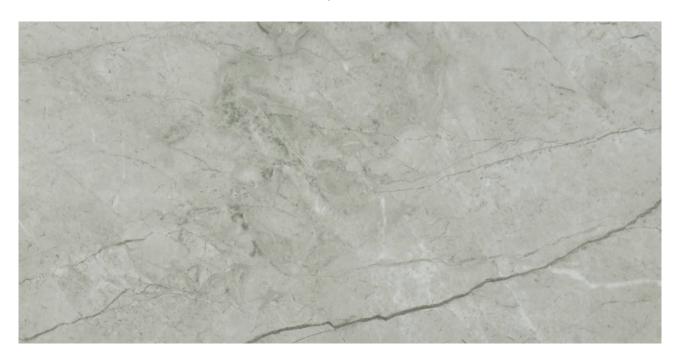

## PRODUCT ROMA ARGENTO POLISHED 12X24

12"x24" | Marble Look

## **TECHNICAL DATA**

FINISH: Polish LOOK: Marble Look CODE: QULX-RO-2P SIZE: 12"x24"

FROST RESISTANCE: Yes

NAME: Roma Argento Polished 12X24

**PEI**: 4

SERIES: Luxury STYLE: Contemporary

SUITABLE FOR: Indoor,Shower TYPOLOGY: Glazed Porcelain TYPE OF PIECE: Field Tile USE: Floor and Wall