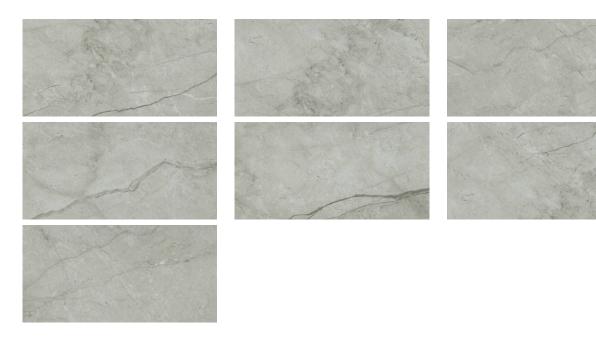

## PRODUCT ROMA ARGENTO POLISHED 12X24

12"x24" | Marble Look





## **GRAPHIC VARIETY**





## **TECHNICAL DATA**

FINISH: Polish LOOK: Marble Look CODE: QULX-RO-2P SIZE: 12"x24"

FROST RESISTANCE: Yes

NAME: Roma Argento Polished 12X24

**PEI**: 4

SERIES: Luxury STYLE: Contemporary

SUITABLE FOR: Indoor,Shower TYPOLOGY: Glazed Porcelain TYPE OF PIECE: Field Tile USE: Floor and Wall



## **PACKING**

|         |              | BOX |      |    | PALLET |      |    |
|---------|--------------|-----|------|----|--------|------|----|
| Size    | Product type | pcs | sqft | lb | boxes  | sqft | lb |
| 12"x24" | Field Tile   | 8   | 15.5 |    | 32     | 496  |    |

**WARNING** The information contained in this packing list is for guidance only, the contents of the packing may vary. Please consult our sales representatives for an exact list.