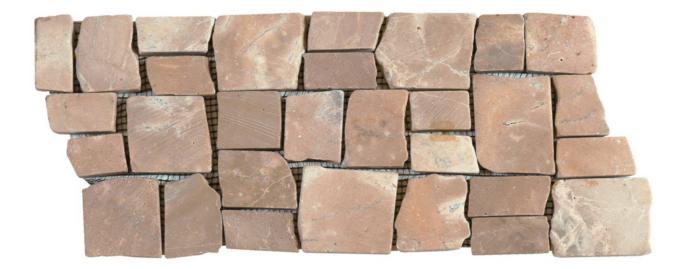

## PRODUCT CAPPUCCINO CUBIC MARBLE OPUS INTERLOCKING BORDER

5.5"x12" | Multi-Look Mosaics

## **TECHNICAL DATA**

LOOK: Multi-Look Mosaics CODE: RVCHAWM002B SIZE: 5.5"x12" NAME: Cappuccino Cubic Marble Opus Interlocking Border SERIES: Chelsea Collection SUITABLE FOR: Backsplash,Indoor,Outdoor,Shower,Pool TYPOLOGY: Natural Stone TYPE OF PIECE: Mosaic USE: Wall only