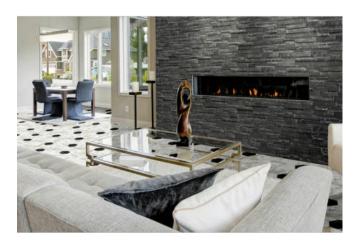

# PRODUCT DANTE NERO 6X16

6"x16" | Stone Look





## **GRAPHIC VARIETY**













## **ROOM SCENES**







### **TECHNICAL DATA**

FINISH: Matt LOOK: Stone Look CODE: QUMI-DN-1 SIZE: 6"x16"

FROST RESISTANCE: Yes NAME: Dante Nero 6X16

SERIES: Milan STYLE: Classic

SUITABLE FOR: Indoor TYPOLOGY: Porcelain TYPE OF PIECE: Trim USE: Wall only



## **PACKING**

|        |              | BOX |       |    | PALLET |       |    |
|--------|--------------|-----|-------|----|--------|-------|----|
| Size   | Product type | pcs | sqft  | lb | boxes  | sqft  | lb |
| 6"x16" | Trim         | 15  | 10.34 |    | 60     | 620.4 |    |

**WARNING** The information contained in this packing list is for guidance only, the contents of the packing may vary. Please consult our sales representatives for an exact list.