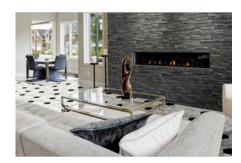

# PRODUCT DANTE NERO 6X16

6"x16" | Stone Look





## **GRAPHIC VARIETY**













## **ROOM SCENES**







### **TECHNICAL DATA**

FINISH: Matt LOOK: Stone Look CODE: QUMI-DN-1 SIZE: 6"x16"

FROST RESISTANCE: Yes NAME: Dante Nero 6X16

SERIES: Milan STYLE: Classic

SUITABLE FOR: Indoor TYPOLOGY: Porcelain TYPE OF PIECE: Trim USE: Wall only



## **PACKING**

|        |              | BOX |       |    | PALLET |       |    |
|--------|--------------|-----|-------|----|--------|-------|----|
| Size   | Product type | pcs | sqft  | lb | boxes  | sqft  | lb |
| 6"x16" | Trim         | 15  | 10.34 |    | 60     | 620.4 |    |

**WARNING** The information contained in this packing list is for guidance only, the contents of the packing may vary. Please consult our sales representatives for an exact list.