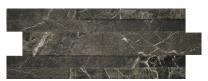

# PRODUCT DANTE NERO 6X16

6"x16" | Stone Look





## **GRAPHIC VARIETY**













## **ROOM SCENES**







### **TECHNICAL DATA**

FINISH: Matt LOOK: Stone Look CODE: QUMI-DN-1 SIZE: 6"x16"

FROST RESISTANCE: Yes NAME: Dante Nero 6X16

SERIES: Milan STYLE: Classic

SUITABLE FOR: Indoor TYPOLOGY: Porcelain TYPE OF PIECE: Trim USE: Wall only



## **PACKING**

|        |              | BOX |       |    | PALLET |       |    |
|--------|--------------|-----|-------|----|--------|-------|----|
| Size   | Product type | pcs | sqft  | lb | boxes  | sqft  | lb |
| 6"x16" | Trim         | 15  | 10.34 |    | 60     | 620.4 |    |

**WARNING** The information contained in this packing list is for guidance only, the contents of the packing may vary. Please consult our sales representatives for an exact list.