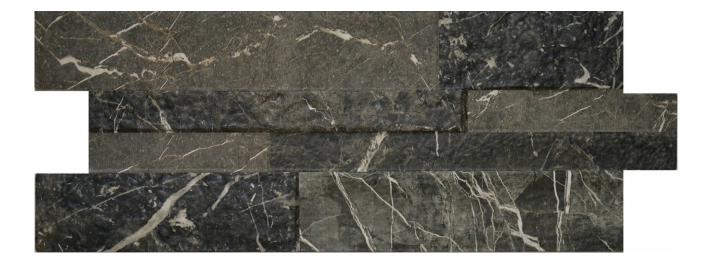

# PRODUCT DANTE NERO 6X16

6"x16" | Stone Look





## **GRAPHIC VARIETY**













## **ROOM SCENES**







### **TECHNICAL DATA**

FINISH: Matt LOOK: Stone Look CODE: QUMI-DN-1 SIZE: 6"x16"

FROST RESISTANCE: Yes NAME: Dante Nero 6X16

SERIES: Milan STYLE: Classic

SUITABLE FOR: Indoor TYPOLOGY: Porcelain TYPE OF PIECE: Trim USE: Wall only



## **PACKING**

|        |              | BOX |       |    | PALLET |       |    |
|--------|--------------|-----|-------|----|--------|-------|----|
| Size   | Product type | pcs | sqft  | lb | boxes  | sqft  | lb |
| 6"x16" | Trim         | 15  | 10.34 |    | 60     | 620.4 |    |

**WARNING** The information contained in this packing list is for guidance only, the contents of the packing may vary. Please consult our sales representatives for an exact list.