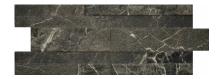

# PRODUCT DANTE NERO 6X16

6"x16" | Stone Look





## **GRAPHIC VARIETY**













## **ROOM SCENES**







### **TECHNICAL DATA**

FINISH: Matt LOOK: Stone Look CODE: QUMI-DN-1 SIZE: 6"x16"

FROST RESISTANCE: Yes NAME: Dante Nero 6X16

SERIES: Milan STYLE: Classic

SUITABLE FOR: Indoor TYPOLOGY: Porcelain TYPE OF PIECE: Trim USE: Wall only



## **PACKING**

|        |              | BOX |       |    | PALLET |       |    |
|--------|--------------|-----|-------|----|--------|-------|----|
| Size   | Product type | pcs | sqft  | lb | boxes  | sqft  | lb |
| 6"x16" | Trim         | 15  | 10.34 |    | 60     | 620.4 |    |

**WARNING** The information contained in this packing list is for guidance only, the contents of the packing may vary. Please consult our sales representatives for an exact list.