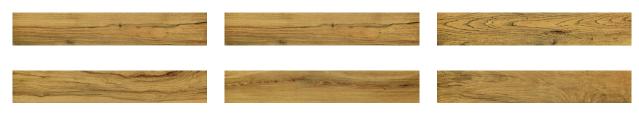

#### **GRAPHIC VARIETY**

### **TECHNICAL DATA**

FINISH: Gloss LOOK: Wood Look CODE: QULU-WH-1 SIZE: 6"x36" FROST RESISTANCE: Yes NAME: Warm Honey 6X36 NOTES: Lustre Is A Porcelain Plank With A Hand Finished, Lacquered Wood Style. Please View The Room Scene Images And/Or Obtain A Physical Sample To Experience The Full Beauty Of The Finish. PEI: 4 SERIES: Lustre STYLE: Contemporary SUITABLE FOR: Indoor TYPOLOGY: Porcelain TYPE OF PIECE: Field Tile USE: Floor and Wall