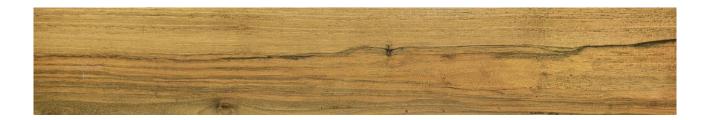

# PRODUCT WARM HONEY 6X36

6"x36" | Wood Look

#### **GRAPHIC VARIETY**

### **TECHNICAL DATA**

FINISH: Gloss LOOK: Wood Look CODE: QULU-WH-1 SIZE: 6"x36" FROST RESISTANCE: Yes NAME: Warm Honey 6X36 NOTES: Lustre Is A Porcelain Plank With A Hand Finished, Lacquered Wood Style. Please View The Room Scene Images And/Or Obtain A Physical Sample To Experience The Full Beauty Of The Finish. PEI: 4 SERIES: Lustre STYLE: Contemporary SUITABLE FOR: Indoor TYPOLOGY: Porcelain TYPE OF PIECE: Field Tile USE: Floor and Wall