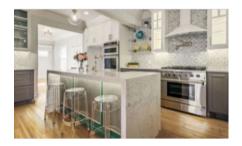

# PRODUCT WARM HONEY 6X36

6"x36" | Wood Look



#### **GRAPHIC VARIETY**





#### **ROOM SCENES**



### **TECHNICAL DATA**

FINISH: Gloss LOOK: Wood Look CODE: QULU-WH-1 SIZE: 6"x36" FROST RESISTANCE: Yes NAME: Warm Honey 6X36 NOTES: Lustre Is A Porcelain Plank With A Hand Finished, Lacquered Wood Style. Please View The Room Scene Images And/Or Obtain A Physical Sample To Experience The Full Beauty Of The Finish. PEI: 4 SERIES: Lustre STYLE: Contemporary SUITABLE FOR: Indoor TYPOLOGY: Porcelain TYPE OF PIECE: Field Tile USE: Floor and Wall

## PACKING

|        |              | BOX |      |    | PALLET |      |    |
|--------|--------------|-----|------|----|--------|------|----|
| Size   | Product type | pcs | sqft | lb | boxes  | sqft | lb |
| 6"x36" | Field Tile   | 8   | 12   |    | 48     | 576  |    |

**WARNING** The information contained in this packing list is for guidance onl