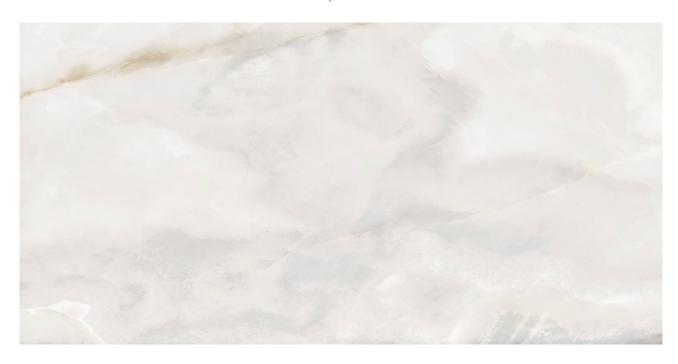

# PRODUCT RENDEZVOUS WHITE POLISHED 24X48

24"x48" | Marble Look

### **TECHNICAL DATA**

FINISH: Polish LOOK: Marble Look CODE: QURO-RE-2P SIZE: 24"x48"

FROST RESISTANCE: Yes

NAME: Rendezvous White Polished 24x48

**PEI**: 4

SERIES: Romance STYLE: Contemporary SUITABLE FOR: Indoor TYPOLOGY: Porcelain TYPE OF PIECE: Field Tile USE: Floor and Wall