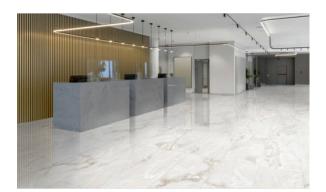

# PRODUCT RENDEZVOUS WHITE POLISHED 24X48

24"x48" | Marble Look





## **GRAPHIC VARIETY**







## **ROOM SCENES**





### **TECHNICAL DATA**

FINISH: Polish LOOK: Marble Look CODE: QURO-RE-2P SIZE: 24"x48"

FROST RESISTANCE: Yes

NAME: Rendezvous White Polished 24x48

**PEI**: 4

SERIES: Romance STYLE: Contemporary SUITABLE FOR: Indoor TYPOLOGY: Porcelain TYPE OF PIECE: Field Tile USE: Floor and Wall



## **PACKING**

|         |              | BOX |      |    | PALLET |      |    |
|---------|--------------|-----|------|----|--------|------|----|
| Size    | Product type | pcs | sqft | lb | boxes  | sqft | lb |
| 24"x48" | Field Tile   | 2   | 16   |    | 32     | 512  |    |

**WARNING** The information contained in this packing list is for guidance only, the contents of the packing may vary. Please consult our sales representatives for an exact list.