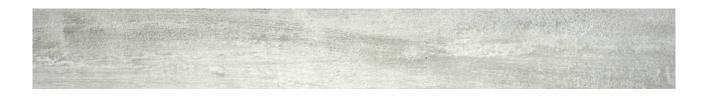

## PRODUCT PEGASUS GRIGIO 3X24

3"x24" | Stone Look

## **TECHNICAL DATA**

FINISH: Matt LOOK: Stone Look CODE: QUIN-PE-2 SIZE: 3"x24" FROST RESISTANCE: Yes NAME: Pegasus Grigio 3X24 PEI: 4 SERIES: Infinity STYLE: Contemporary SUITABLE FOR: Indoor TYPOLOGY: Porcelain TYPE OF PIECE: Field Tile USE: Floor and Wall