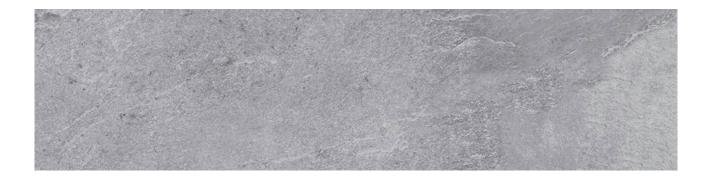

## PRODUCT RAVELLO LIGHT GREY 3X12 SB

3"x12" | Stone Look

## **GRAPHIC VARIETY**