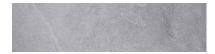

## PRODUCT RAVELLO LIGHT GREY 3X12 SB

3"x12" | Stone Look

## **TECHNICAL DATA**

FINISH: Natural LOOK: Stone Look CODE: QURV-LI-SB

SIZE: 3"x12"

FROST RESISTANCE: Yes

NAME: Ravello Light Grey 3X12 SB

**PEI**: 4

SERIES: Ravello SHADE VARIATION: V4 STYLE: Contemporary