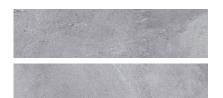

## PRODUCT RAVELLO LIGHT GREY 3X12 SB

3"x12" | Stone Look

## **GRAPHIC VARIETY**