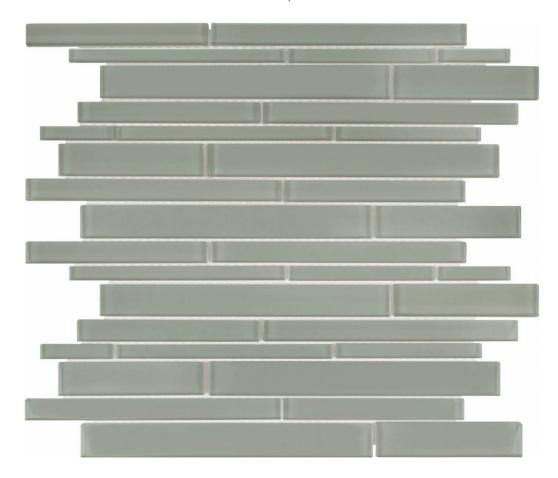

## PRODUCT SMOKE RANDOM STRIP MOSAIC

12"x13" | Glass

## **TECHNICAL DATA**

FINISH: Gloss LOOK: Glass CODE: AC35-059 SIZE: 12"x13"

NAME: Smoke Random Strip Mosaic NOTES: Number Of Rows Per Sheet = 16

SERIES: Bliss Element

STYLE: Classic

SUITABLE FOR: Backsplash,Indoor