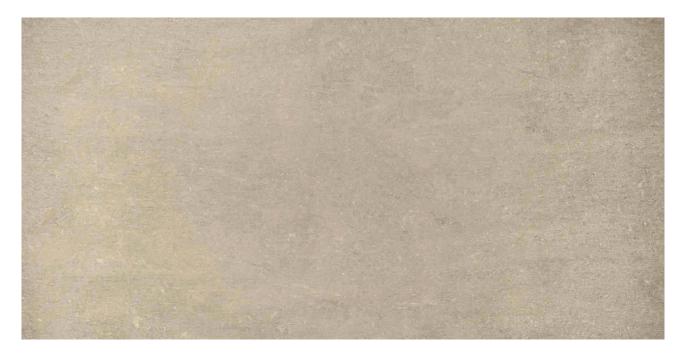

## PRODUCT CLAY 12X24

12"x24" | Concrete

## **TECHNICAL DATA**

FINISH: Matt LOOK: Concrete CODE: QUPO-CL-2 SIZE: 12"x24" FROST RESISTANCE: Yes NAME: Clay 12X24 PEI: 4 SERIES: Portland SHADE VARIATION: V3 STYLE: Contemporary SUITABLE FOR: Indoor TYPOLOGY: Glazed Porcelain TYPE OF PIECE: Field Tile USE: Floor and Wall