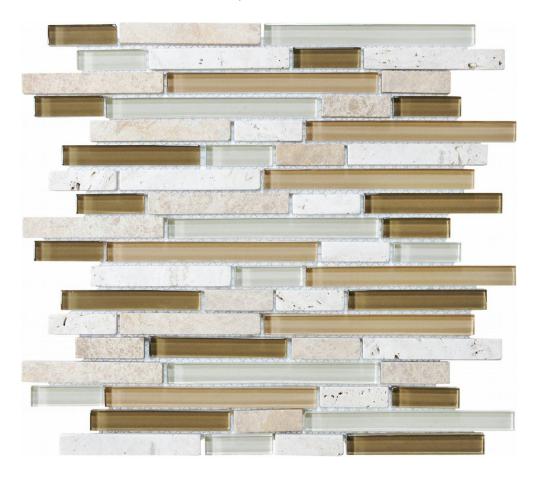

## PRODUCT LINEAR BAMBOO MOSAIC

12"x14" | Multi-Look Mosaics

## **TECHNICAL DATA**

FINISH: Matt

LOOK: Multi-Look Mosaics

CODE: AC35-011 SIZE: 12"x14"

NAME: Linear Bamboo Mosaic

**NOTES:** Number Of Rows Per Sheet = 18

SERIES: Bliss

SUITABLE FOR: Backsplash|Indoor TYPOLOGY: Mixed Materials TYPE OF PIECE: Mosaic