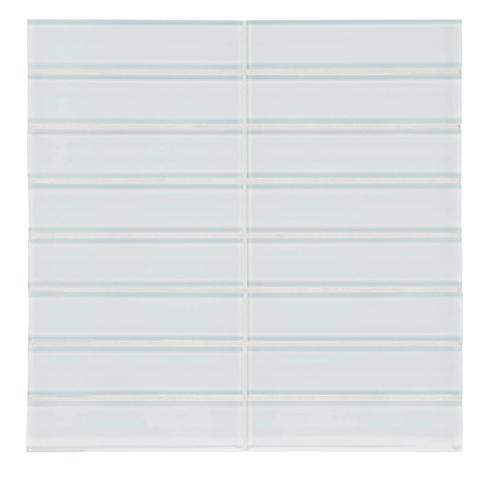

## PRODUCT ICE 1.5X6 STACKED MOSAIC

11"x11" | Glass

## **TECHNICAL DATA**

FINISH: Gloss LOOK: Glass CODE: AC35-114 SIZE: 11"x11"

NAME: Ice 1.5X6 Stacked Mosaic

SERIES: Bliss Element

STYLE: Classic

SUITABLE FOR: Backsplash TYPE OF PIECE: Mosaic

USE: Wall only