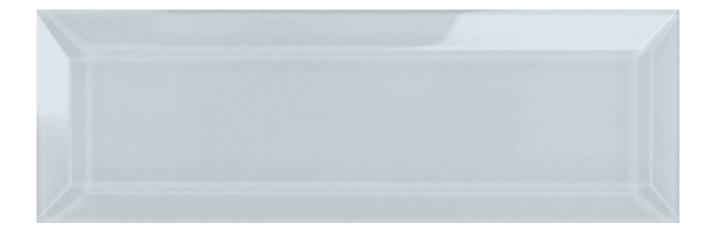

## PRODUCT SKYLIGHT BEVELED 3X9

3"x9" | Glass

## **TECHNICAL DATA**

FINISH: Gloss LOOK: Glass CODE: AC38-025 SIZE: 3"x9"

NAME: Skylight Beveled 3X9 SERIES: Bliss Element

STYLE: Classic

SUITABLE FOR: Backsplash

TYPOLOGY: Glass

TYPE OF PIECE: Field Tile

USE: Wall only