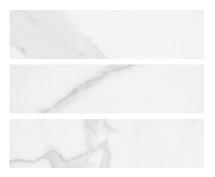

## PRODUCT STATUARIO VENEZIA POLISHED 3X12 BULLNOSE

3"x12" | Marble Look

## **GRAPHIC VARIETY**