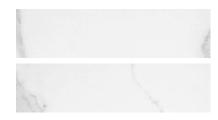

## PRODUCT STATUARIO VENEZIA POLISHED 3X12 BULLNOSE

3"x12" | Marble Look

## **GRAPHIC VARIETY**