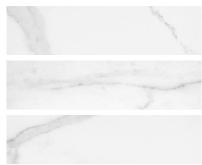

## PRODUCT STATUARIO VENEZIA POLISHED 3X12 BULLNOSE

3"x12" | Marble Look

## **GRAPHIC VARIETY**