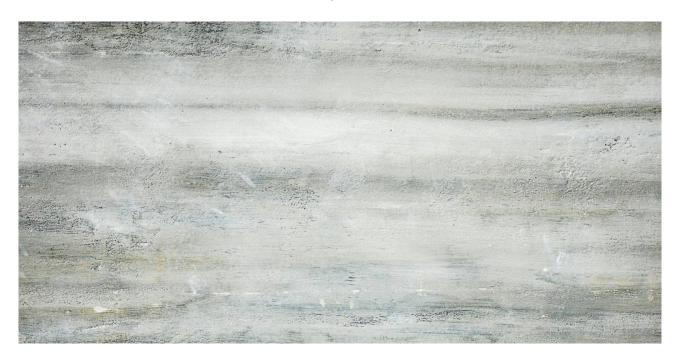

## PRODUCT AQUARIUS AZZURRO 12X24

12"x24" | Stone Look





## **GRAPHIC VARIETY**











## **TECHNICAL DATA**

FINISH: Matt LOOK: Stone Look CODE: QUIN-AQ-1 SIZE: 12"x24"

FROST RESISTANCE: Yes

NAME: Aquarius Azzurro 12X24

**PEI**: 4

SERIES: Infinity STYLE: Contemporary SUITABLE FOR: Indoor TYPOLOGY: Porcelain TYPE OF PIECE: Field Tile USE: Floor and Wall



## **PACKING**

|         |              | BOX |       |    | PALLET |        |    |
|---------|--------------|-----|-------|----|--------|--------|----|
| Size    | Product type | pcs | sqft  | lb | boxes  | sqft   | lb |
| 12"x24" | Field Tile   | 8   | 16.04 |    | 32     | 513.28 |    |

**WARNING** The information contained in this packing list is for guidance only, the contents of the packing may vary. Please consult our sales representatives for an exact list.