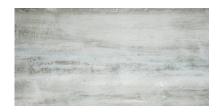

## PRODUCT AQUARIUS AZZURRO 12X24

12"x24" | Stone Look





## **GRAPHIC VARIETY**











## **TECHNICAL DATA**

FINISH: Matt LOOK: Stone Look CODE: QUIN-AQ-1 SIZE: 12"x24"

FROST RESISTANCE: Yes

NAME: Aquarius Azzurro 12X24

**PEI**: 4

SERIES: Infinity STYLE: Contemporary SUITABLE FOR: Indoor TYPOLOGY: Porcelain TYPE OF PIECE: Field Tile USE: Floor and Wall



## **PACKING**

|         |              | BOX |       |    | PALLET |        |    |
|---------|--------------|-----|-------|----|--------|--------|----|
| Size    | Product type | pcs | sqft  | lb | boxes  | sqft   | lb |
| 12"x24" | Field Tile   | 8   | 16.04 |    | 32     | 513.28 |    |

**WARNING** The information contained in this packing list is for guidance only, the contents of the packing may vary. Please consult our sales representatives for an exact list.