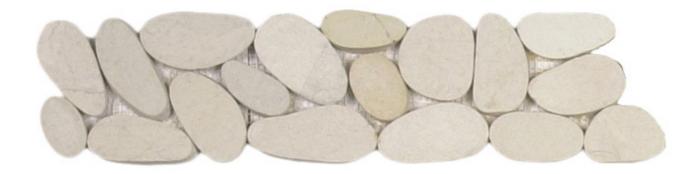

## PRODUCT WHITE XL SLICED MATTE PEBBLE INTERLOCKING BORDER

4"x12" | Multi-Look Mosaics

## **TECHNICAL DATA**

FINISH: Matt

LOOK: Multi-Look Mosaics CODE: RVCHAWG020B

SIZE: 4"x12"

NAME: White XI Sliced Matte Pebble Interlocking Border

SERIES: Chelsea Collection

SUITABLE FOR: Backsplash,Indoor,Outdoor,Shower,Pool