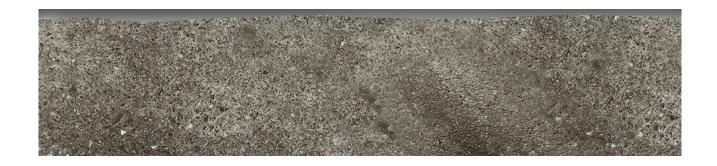

## PRODUCT ISLA CARBON 3X12 WALL BULLNOSE

3"x12" | Stone Look

## **TECHNICAL DATA**

FINISH: Matt LOOK: Stone Look CODE: QUVA-IS-SB2

SIZE: 3"x12"

NAME: Isla Carbon 3X12 Wall Bullnose

SERIES: Valletta STYLE: Traditional SUITABLE FOR: Indoor TYPOLOGY: Ceramic TYPE OF PIECE: Bullnose USE: Floor and Wall