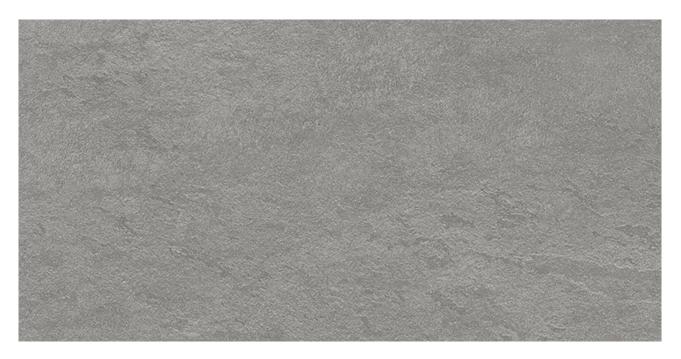

# PRODUCT LINCOLN LIGHT GREY 24X48

24"x48" | Concrete

### **TECHNICAL DATA**

FINISH: Matt LOOK: Concrete CODE: QUME-LI-2 SIZE: 24"x48" FROST RESISTANCE: Yes NAME: Lincoln Light Grey 24x48 PEI: 4 SERIES: Metro STYLE: Contemporary SUITABLE FOR: Indoor,Shower TYPOLOGY: Porcelain TYPE OF PIECE: Field Tile USE: Floor and Wall