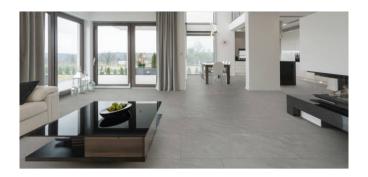

# PRODUCT LINCOLN LIGHT GREY 24X48

24"x48" | Concrete



#### **GRAPHIC VARIETY**



#### **ROOM SCENES**



### **TECHNICAL DATA**

FINISH: Matt LOOK: Concrete CODE: QUME-LI-2 SIZE: 24"x48" FROST RESISTANCE: Yes NAME: Lincoln Light Grey 24x48 PEI: 4 SERIES: Metro STYLE: Contemporary SUITABLE FOR: Indoor,Shower TYPOLOGY: Porcelain TYPE OF PIECE: Field Tile USE: Floor and Wall

## PACKING

|         |              | BOX |      |    | PALLET |      |    |
|---------|--------------|-----|------|----|--------|------|----|
| Size    | Product type | pcs | sqft | lb | boxes  | sqft | lb |
| 24"x48" | Field Tile   | 2   | 16   |    | 32     | 512  |    |

**WARNING** The information contained in this packing list is for guidance only, the contents of the packing may vary. Please consult our sales representatives for an exact list.