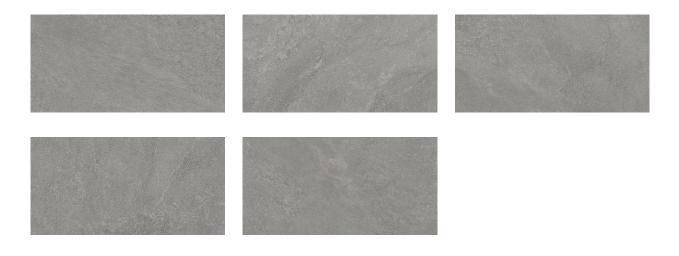

# PRODUCT LINCOLN LIGHT GREY 24X48

24"x48" | Concrete



#### **GRAPHIC VARIETY**



#### **ROOM SCENES**



### **TECHNICAL DATA**

FINISH: Matt LOOK: Concrete CODE: QUME-LI-2 SIZE: 24"x48" FROST RESISTANCE: Yes NAME: Lincoln Light Grey 24x48 PEI: 4 SERIES: Metro STYLE: Contemporary SUITABLE FOR: Indoor,Shower TYPOLOGY: Porcelain TYPE OF PIECE: Field Tile USE: Floor and Wall

## PACKING

|         |              | BOX |      |    | PALLET |      |    |
|---------|--------------|-----|------|----|--------|------|----|
| Size    | Product type | pcs | sqft | lb | boxes  | sqft | lb |
| 24"x48" | Field Tile   | 2   | 16   |    | 32     | 512  |    |

**WARNING** The information contained in this packing list is for guidance only, the contents of the packing may vary. Please consult our sales representatives for an exact list.