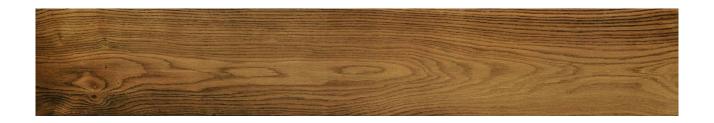

# PRODUCT RUSTIC NATURAL 6X36

6"x36" | Wood Look

### **TECHNICAL DATA**

FINISH: Gloss LOOK: Wood Look CODE: QULU-RN-1 SIZE: 6"x36"

FROST RESISTANCE: Yes NAME: Rustic Natural 6X36

NOTES: Lustre Is A Porcelain Plank With A Hand Finished, Lacquered Wood Style. Please View The Room Scene

Images And/Or Obtain A Physical Sample To Experience The Full Beauty Of The Finish.

PEI: 4

SERIES: Lustre

STYLE: Contemporary SUITABLE FOR: Indoor TYPOLOGY: Porcelain TYPE OF PIECE: Field Tile USE: Floor and Wall