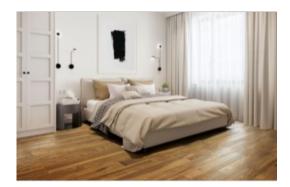

## **ROOM SCENES**

### **TECHNICAL DATA**

FINISH: Gloss LOOK: Wood Look CODE: QULU-RN-1 SIZE: 6"x36"

FROST RESISTANCE: Yes NAME: Rustic Natural 6X36

NOTES: Lustre Is A Porcelain Plank With A Hand Finished, Lacquered Wood Style. Please View The Room Scene

Images And/Or Obtain A Physical Sample To Experience The Full Beauty Of The Finish.

PEI: 4

SERIES: Lustre

STYLE: Contemporary SUITABLE FOR: Indoor TYPOLOGY: Porcelain TYPE OF PIECE: Field Tile USE: Floor and Wall