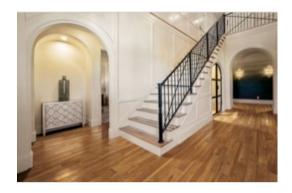

# PRODUCT RUSTIC NATURAL 6X36

6"x36" | Wood Look





## **GRAPHIC VARIETY**





## **ROOM SCENES**







### **TECHNICAL DATA**

FINISH: Gloss LOOK: Wood Look CODE: QULU-RN-1 SIZE: 6"x36"

FROST RESISTANCE: Yes NAME: Rustic Natural 6X36

NOTES: Lustre Is A Porcelain Plank With A Hand Finished, Lacquered Wood Style. Please View The Room Scene

Images And/Or Obtain A Physical Sample To Experience The Full Beauty Of The Finish.

PEI: 4

SERIES: Lustre

STYLE: Contemporary SUITABLE FOR: Indoor TYPOLOGY: Porcelain TYPE OF PIECE: Field Tile USE: Floor and Wall



## **PACKING**

|        |              | BOX |      |    | PALLET |      |    |
|--------|--------------|-----|------|----|--------|------|----|
| Size   | Product type | pcs | sqft | lb | boxes  | sqft | lb |
| 6"x36" | Field Tile   | 8   | 12   | ·  | 48     | 576  |    |

**WARNING** The information contained in this packing list i