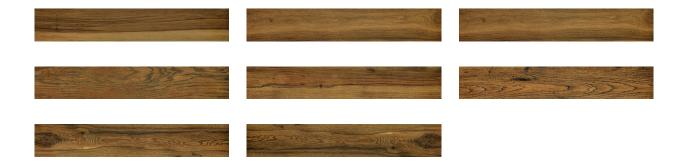

# PRODUCT RUSTIC NATURAL 6X36

6"x36" | Wood Look





## **GRAPHIC VARIETY**





## **ROOM SCENES**







### **TECHNICAL DATA**

FINISH: Gloss LOOK: Wood Look CODE: QULU-RN-1 SIZE: 6"x36"

FROST RESISTANCE: Yes NAME: Rustic Natural 6X36

NOTES: Lustre Is A Porcelain Plank With A Hand Finished, Lacquered Wood Style. Please View The Room Scene

Images And/Or Obtain A Physical Sample To Experience The Full Beauty Of The Finish.

PEI: 4

SERIES: Lustre

STYLE: Contemporary SUITABLE FOR: Indoor TYPOLOGY: Porcelain TYPE OF PIECE: Field Tile USE: Floor and Wall



## **PACKING**

|        |              | BOX |      |    | PALLET |      |    |
|--------|--------------|-----|------|----|--------|------|----|
| Size   | Product type | pcs | sqft | lb | boxes  | sqft | lb |
| 6"x36" | Field Tile   | 8   | 12   | ·  | 48     | 576  |    |

**WARNING** The information contai