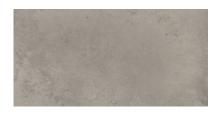

## PRODUCT WILLIAMSBURG TAUPE 24X48

24"x48" | Concrete

## **GRAPHIC VARIETY**

## **TECHNICAL DATA**

FINISH: Matt LOOK: Concrete CODE: QUBR-WI-2 SIZE: 24"x48"

FROST RESISTANCE: Yes

NAME: Williamsburg Taupe 24x48

**PEI**: 4

SERIES: Bridges SHADE VARIATION: V1 STYLE: Contemporary SUITABLE FOR: Indoor TYPOLOGY: Porcelain TYPE OF PIECE: Field Tile USE: Floor and Wall