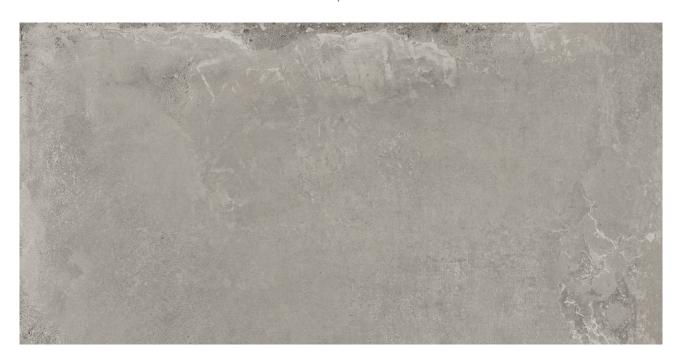

## PRODUCT WILLIAMSBURG TAUPE 24X48

24"x48" | Concrete

## **GRAPHIC VARIETY**

## **TECHNICAL DATA**

FINISH: Matt LOOK: Concrete CODE: QUBR-WI-2 SIZE: 24"x48"

FROST RESISTANCE: Yes

NAME: Williamsburg Taupe 24x48

**PEI**: 4

SERIES: Bridges SHADE VARIATION: V1 STYLE: Contemporary SUITABLE FOR: Indoor TYPOLOGY: Porcelain TYPE OF PIECE: Field Tile USE: Floor and Wall