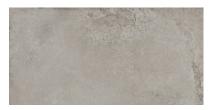

## PRODUCT WILLIAMSBURG TAUPE 24X48

24"x48" | Concrete

## **GRAPHIC VARIETY**

## **TECHNICAL DATA**

FINISH: Matt LOOK: Concrete CODE: QUBR-WI-2 SIZE: 24"x48"

FROST RESISTANCE: Yes

NAME: Williamsburg Taupe 24x48

**PEI**: 4

SERIES: Bridges SHADE VARIATION: V1 STYLE: Contemporary SUITABLE FOR: Indoor TYPOLOGY: Porcelain TYPE OF PIECE: Field Tile USE: Floor and Wall