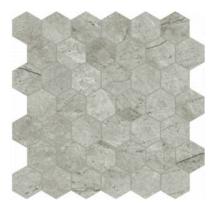

## PRODUCT ROMA ARGENTO HONED 2

12"x13" | Marble Look

## **GRAPHIC VARIETY**

## **TECHNICAL DATA**

FINISH: Matt LOOK: Marble Look CODE: QULX-RO-M2H

SIZE: 12"x13"

NAME: Roma Argento Honed 2

SERIES: Luxury STYLE: Contemporary

SUITABLE FOR: Backsplash,Indoor,Shower

TYPOLOGY: Glazed Porcelain TYPE OF PIECE: Mosaic USE: Floor and Wall