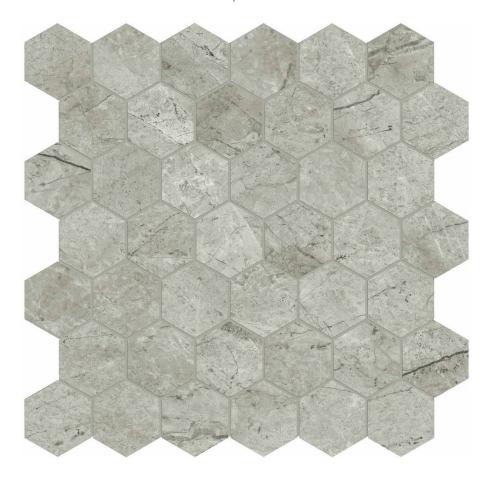

## PRODUCT ROMA ARGENTO HONED 2

12"x13" | Marble Look

## **GRAPHIC VARIETY**

## **TECHNICAL DATA**

FINISH: Matt LOOK: Marble Look CODE: QULX-RO-M2H

SIZE: 12"x13"

NAME: Roma Argento Honed 2

SERIES: Luxury STYLE: Contemporary

SUITABLE FOR: Backsplash,Indoor,Shower

TYPOLOGY: Glazed Porcelain TYPE OF PIECE: Mosaic USE: Floor and Wall