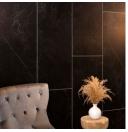

## SERIES ETNA MATTE WALL

Stone Look





## **PRODUCTS**



Etna Matte Wall Panel **48x120** 48"x120"



Etna Matte Wall Panel 24x48 24"x48"



Etna Matte Shower Bench 26x18.63x3



Etna Matte Shower Shelf 14.56x7.12x2



## **ROOM SCENES**







## **PACKING**

|          |              | BOX |      |    | PALLET |      |    |
|----------|--------------|-----|------|----|--------|------|----|
| Size     | Product type | pcs | sqft | lb | boxes  | sqft | lb |
| 48"x120" | Panel        | 1   |      |    |        |      |    |
| 24"x48"  | Panel        | 5   |      |    |        |      |    |

**WARNING** The information contained in this packing list is for guidance only, the contents of the packing may vary. Please consult our sales representatives for an exact list.