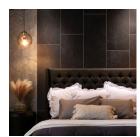

## SERIES ETNA MATTE WALL

Stone Look





## **PRODUCTS**



Etna Matte Wall Panel **48x120** 48"x120"



Etna Matte Wall Panel 24x48 24"x48"



Etna Matte Shower Bench 26x18.63x3



Etna Matte Shower Shelf 14.56x7.12x2



## **ROOM SCENES**







## **PACKING**

|          |              | BOX |      |    | PALLET |      |    |
|----------|--------------|-----|------|----|--------|------|----|
| Size     | Product type | pcs | sqft | lb | boxes  | sqft | lb |
| 48"x120" | Panel        | 1   |      |    |        |      |    |
| 24"x48"  | Panel        | 5   |      |    |        |      |    |

**WARNING** The information contained in this packing list is for guidance only, the contents of the packing may vary. Please consult our sales representatives for an exact list.