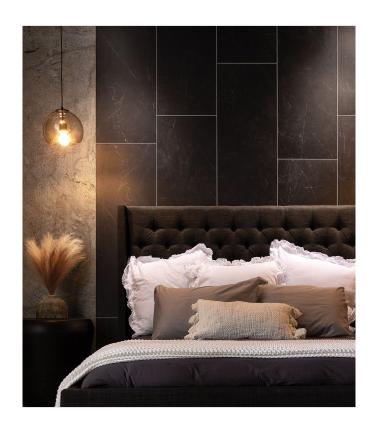

## SERIES ETNA MATTE WALL

Stone Look





## **PRODUCTS**



Etna Matte Wall Panel **48x120** 48"x120"



Etna Matte Wall Panel 24x48 24"x48"



Etna Matte Shower Bench 26x18.63x3



Etna Matte Shower Shelf 14.56x7.12x2



## **ROOM SCENES**







## **PACKING**

|          |              | BOX |      |    | PALLET |      |    |
|----------|--------------|-----|------|----|--------|------|----|
| Size     | Product type | pcs | sqft | lb | boxes  | sqft | lb |
| 48"x120" | Panel        | 1   |      |    |        |      |    |
| 24"x48"  | Panel        | 5   |      |    |        |      |    |

**WARNING** The information contained in this packing list is for guidance only, the contents of the packing may vary. Please consult our sales representatives for an exact list.