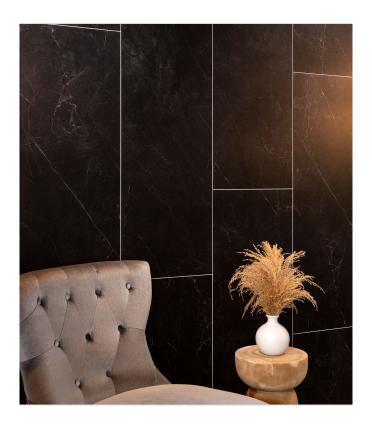

## SERIES ETNA MATTE WALL

Stone Look





## **PRODUCTS**



Etna Matte Wall Panel **48x120** 48"x120"



Etna Matte Wall Panel 24x48 24"x48"



Etna Matte Shower Bench 26x18.63x3



Etna Matte Shower Shelf 14.56x7.12x2



## **ROOM SCENES**







## **PACKING**

|          |              | BOX |      |    | PALLET |      |    |
|----------|--------------|-----|------|----|--------|------|----|
| Size     | Product type | pcs | sqft | lb | boxes  | sqft | lb |
| 48"x120" | Panel        | 1   |      |    |        |      |    |
| 24"x48"  | Panel        | 5   |      |    |        |      |    |

**WARNING** The information contained in this packing list is for guidance only, the contents of the packing may vary. Please consult our sales representatives for an exact list.