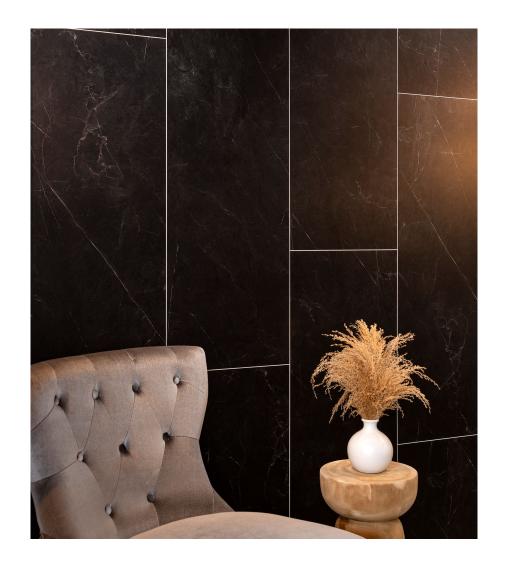

## SERIES ETNA MATTE WALL

Stone Look





## **PRODUCTS**



Etna Matte Wall Panel **48x120** 48"x120"



Etna Matte Wall Panel 24x48 24"x48"



Etna Matte Shower Bench 26x18.63x3



Etna Matte Shower Shelf 14.56x7.12x2



## **ROOM SCENES**







## **PACKING**

|          |              | BOX |      |    | PALLET |      |    |
|----------|--------------|-----|------|----|--------|------|----|
| Size     | Product type | pcs | sqft | lb | boxes  | sqft | lb |
| 48"x120" | Panel        | 1   |      |    |        |      |    |
| 24"x48"  | Panel        | 5   |      |    |        |      |    |

**WARNING** The information contained in this packing list is for guidance only, the contents of the packing may vary. Please consult our sales representatives for an exact list.