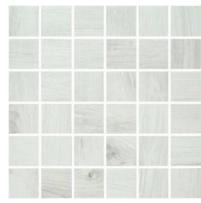

## PRODUCT 2X2 STERLING WHITE MOSAIC

12"x12" | Wood Look

## **GRAPHIC VARIETY**

## **TECHNICAL DATA**

FINISH: Matt LOOK: Wood Look CODE: QUCA-ST-M SIZE: 12"x12"

FROST RESISTANCE: Yes MOSAIC TYPE: 2"x2"

NAME: 2X2 Sterling White Mosaic

SERIES: Cabin

STYLE: Contemporary SUITABLE FOR: Indoor TYPOLOGY: Porcelain TYPE OF PIECE: Mosaic USE: Floor and Wall