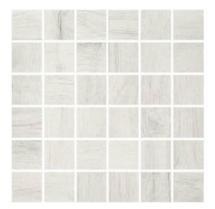

## PRODUCT 2X2 STERLING WHITE MOSAIC

12"x12" | Wood Look

## **GRAPHIC VARIETY**

## **TECHNICAL DATA**

FINISH: Matt LOOK: Wood Look CODE: QUCA-ST-M SIZE: 12"x12"

FROST RESISTANCE: Yes MOSAIC TYPE: 2"x2"

NAME: 2X2 Sterling White Mosaic

SERIES: Cabin

STYLE: Contemporary SUITABLE FOR: Indoor TYPOLOGY: Porcelain TYPE OF PIECE: Mosaic USE: Floor and Wall