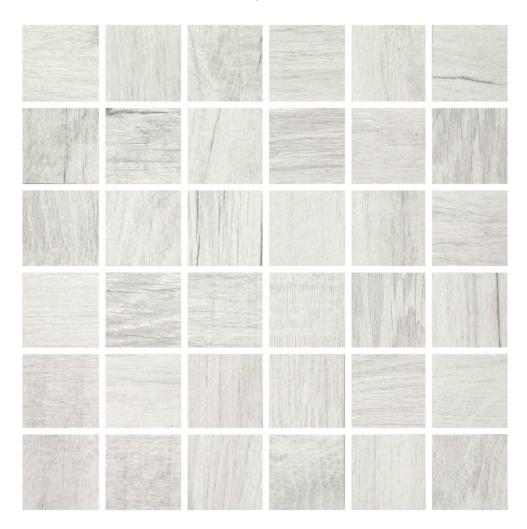

## PRODUCT 2X2 STERLING WHITE MOSAIC

12"x12" | Wood Look

## **GRAPHIC VARIETY**

## **TECHNICAL DATA**

FINISH: Matt LOOK: Wood Look CODE: QUCA-ST-M SIZE: 12"x12"

FROST RESISTANCE: Yes MOSAIC TYPE: 2"x2"

NAME: 2X2 Sterling White Mosaic

SERIES: Cabin

STYLE: Contemporary SUITABLE FOR: Indoor TYPOLOGY: Porcelain TYPE OF PIECE: Mosaic USE: Floor and Wall