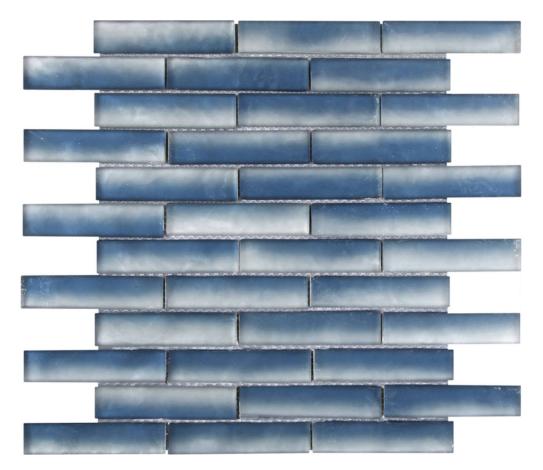

## PRODUCT GLASS BAGUETTE BLUE MIX MATTE INTERLOCKING MOSAIC

11.7"x11.8" | Multi-Look Mosaics

## **TECHNICAL DATA**

FINISH: Matt LOOK: Multi-Look Mosaics CODE: RVCHAWV045 SIZE: 11.7"x11.8" NAME: Glass Baguette Blue Mix Matte Interlocking Mosaic SERIES: Chelsea Collection SUITABLE FOR: Backsplash,Indoor,Outdoor,Shower,Pool TYPOLOGY: Glass TYPE OF PIECE: Mosaic USE: Wall only