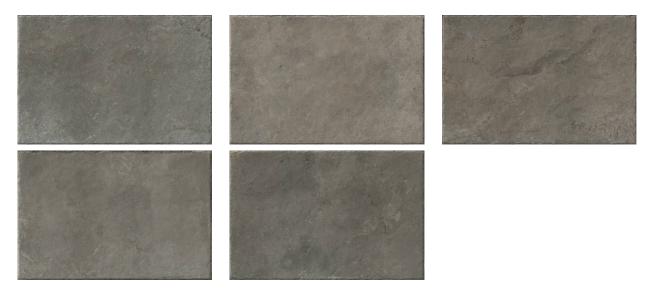

# PRODUCT MENFI GREY 24X36\"

24"x36" | Stone Look





#### **GRAPHIC VARIETY**



## DETAILS



#### **ROOM SCENES**





#### **TECHNICAL DATA**

FINISH: Natural LOOK: Stone Look CODE: QUEL-ME-3 SIZE: 24"x36" FROST RESISTANCE: Yes NAME: Menfi Grey 24X36" PEI: 4 SERIES: Elevation STYLE: Traditional SUITABLE FOR: |Indoor|Shower TYPOLOGY: Porcelain TYPE OF PIECE: Field Tile USE: Floor and Wall

### PACKING

|         |              | BOX |      |    | PALLET |       |    |
|---------|--------------|-----|------|----|--------|-------|----|
| Size    | Product type | pcs | sqft | lb | boxes  | sqft  | lb |
| 24"x36" | Field Tile   | 2   |      |    | 48     | 11.62 |    |

**WARNING** The information contained in this packing list is for guidance only, the contents of the packing may vary. Please consult our sales representatives for an exact list.