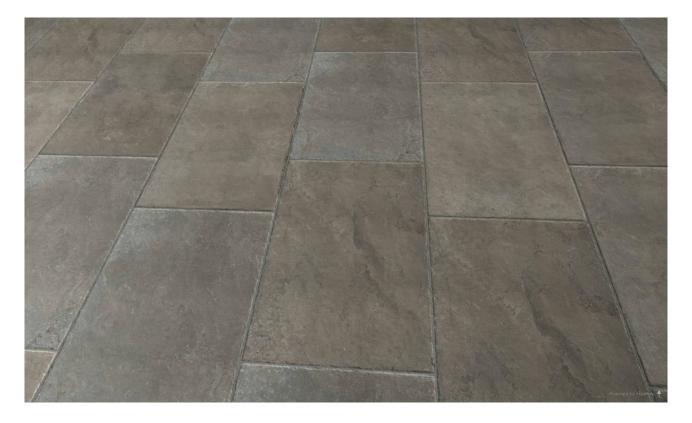

# PRODUCT MENFI GREY 24X36\"

24"x36" | Stone Look





#### **GRAPHIC VARIETY**



## DETAILS



#### **ROOM SCENES**





#### **TECHNICAL DATA**

FINISH: Natural LOOK: Stone Look CODE: QUEL-ME-3 SIZE: 24"x36" FROST RESISTANCE: Yes NAME: Menfi Grey 24X36" PEI: 4 SERIES: Elevation STYLE: Traditional SUITABLE FOR: |Indoor|Shower TYPOLOGY: Porcelain TYPE OF PIECE: Field Tile USE: Floor and Wall

### PACKING

|         |              | BOX |      |    | PALLET |       |    |
|---------|--------------|-----|------|----|--------|-------|----|
| Size    | Product type | pcs | sqft | lb | boxes  | sqft  | lb |
| 24"x36" | Field Tile   | 2   |      |    | 48     | 11.62 |    |

**WARNING** The information contained in this packing list is for guidance only, the contents of the packing may vary. Please consult our sales representatives for an exact