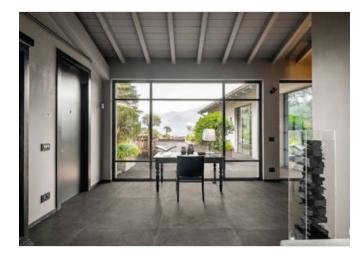

# PRODUCT MENFI GREY 24X36\"

24"x36" | Stone Look





#### **GRAPHIC VARIETY**



## DETAILS



#### **ROOM SCENES**





#### **TECHNICAL DATA**

FINISH: Natural LOOK: Stone Look CODE: QUEL-ME-3 SIZE: 24"x36" FROST RESISTANCE: Yes NAME: Menfi Grey 24X36" PEI: 4 SERIES: Elevation STYLE: Traditional SUITABLE FOR: |Indoor|Shower TYPOLOGY: Porcelain TYPE OF PIECE: Field Tile USE: Floor and Wall

### PACKING

|         |              | BOX |      |    | PALLET |       |    |
|---------|--------------|-----|------|----|--------|-------|----|
| Size    | Product type | pcs | sqft | lb | boxes  | sqft  | lb |
| 24"x36" | Field Tile   | 2   |      |    | 48     | 11.62 |    |

**WARNING** The information contained in this packing list is for guidance only, the contents of the packing may vary. Please consult our sales representatives for an exact list.