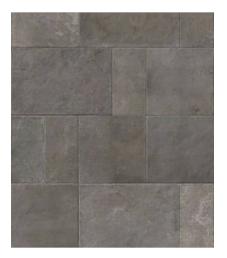

# PRODUCT MENFI GREY 24X36\"

24"x36" | Stone Look





#### **GRAPHIC VARIETY**



## DETAILS



#### **ROOM SCENES**





#### **TECHNICAL DATA**

FINISH: Natural LOOK: Stone Look CODE: QUEL-ME-3 SIZE: 24"x36" FROST RESISTANCE: Yes NAME: Menfi Grey 24X36" PEI: 4 SERIES: Elevation STYLE: Traditional SUITABLE FOR: |Indoor|Shower TYPOLOGY: Porcelain TYPE OF PIECE: Field Tile USE: Floor and Wall

### PACKING

|         |              | BOX |      |    | PALLET |       |    |
|---------|--------------|-----|------|----|--------|-------|----|
| Size    | Product type | pcs | sqft | lb | boxes  | sqft  | lb |
| 24"x36" | Field Tile   | 2   |      |    | 48     | 11.62 |    |

**WARNING** The information contained in this packing list is for guidance only, the contents of the packing may vary. Please consult our sales representatives for an exact list.