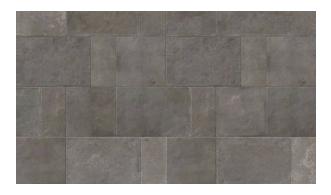

# PRODUCT MENFI GREY 24X36\"

24"x36" | Stone Look





#### **GRAPHIC VARIETY**



## DETAILS



#### **ROOM SCENES**





#### **TECHNICAL DATA**

FINISH: Natural LOOK: Stone Look CODE: QUEL-ME-3 SIZE: 24"x36" FROST RESISTANCE: Yes NAME: Menfi Grey 24X36" PEI: 4 SERIES: Elevation STYLE: Traditional SUITABLE FOR: |Indoor|Shower TYPOLOGY: Porcelain TYPE OF PIECE: Field Tile USE: Floor and Wall

### PACKING

|         |              | BOX |      |    | PALLET |       |    |
|---------|--------------|-----|------|----|--------|-------|----|
| Size    | Product type | pcs | sqft | lb | boxes  | sqft  | lb |
| 24"x36" | Field Tile   | 2   |      |    | 48     | 11.62 |    |

**WARNING** The information contained in this packing list is for guidance only, the contents of the packing may vary. Please consult our sales representatives for an exact list.