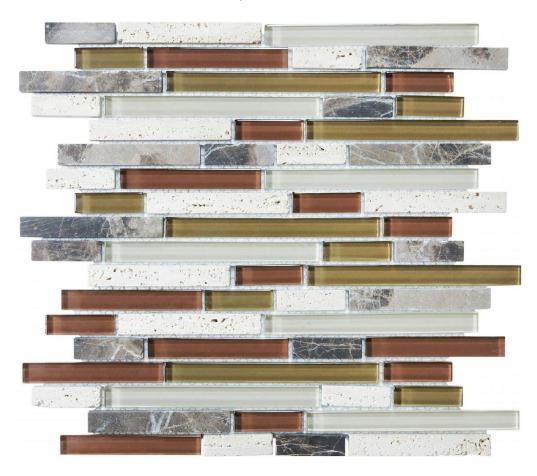

## PRODUCT LINEAR CABERNET MOSAIC

12"x14" | Multi-Look Mosaics

## **TECHNICAL DATA**

FINISH: Matt LOOK: Multi-Look Mosaics CODE: AC35-013 SIZE: 12"x14" NAME: Linear Cabernet Mosaic NOTES: Number Of Rows Per Sheet = 18 SERIES: Bliss SUITABLE FOR: Backsplash,Indoor TYPOLOGY: Mixed Materials TYPE OF PIECE: Mosaic USE: Wall only