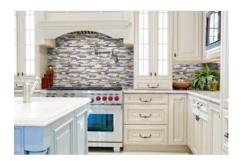

## PRODUCT LINEAR CABERNET MOSAIC



12"x14" | Multi-Look Mosaics

## **ROOM SCENES**



## **TECHNICAL DATA**

FINISH: Matt LOOK: Multi-Look Mosaics CODE: AC35-013 SIZE: 12"x14" NAME: Linear Cabernet Mosaic NOTES: Number Of Rows Per Sheet = 18 SERIES: Bliss SUITABLE FOR: Backsplash,Indoor TYPOLOGY: Mixed Materials TYPE OF PIECE: Mosaic USE: Wall only

## PACKING

|         |              | BOX |      |       | PALLET |      |         |
|---------|--------------|-----|------|-------|--------|------|---------|
| Size    | Product type | pcs | sqft | lb    | boxes  | sqft | lb      |
| 12"x14" | Mosaic       | 10  | 10   | 36.63 | 36     | 360  | 1318.68 |

Sqft

**WARNING** The information contained in this packing list is for guidance only, the contents of the packing may vary. Please consult our sales representatives for an exact list.