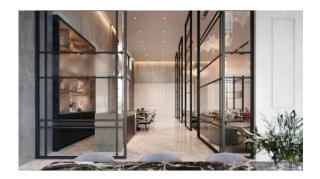

# PRODUCT ARABESCATO VERONA POLISHED 24X48

24"x48" | Marble Look



## **GRAPHIC VARIETY**





#### **ROOM SCENES**







## **TECHNICAL DATA**

FINISH: Polish LOOK: Marble Look CODE: QULX-AR-4P SIZE: 24"x48" FROST RESISTANCE: Yes NAME: Arabescato Verona Polished 24X48 PEI: 4 SERIES: Luxury STYLE: Contemporary SUITABLE FOR: Indoor,Shower TYPOLOGY: Glazed Porcelain TYPE OF PIECE: Field Tile USE: Floor and Wall

# PACKING

|         |              | BOX |      |    | PALLET |      |    |
|---------|--------------|-----|------|----|--------|------|----|
| Size    | Product type | pcs | sqft | lb | boxes  | sqft | lb |
| 24"x48" | Field Tile   | 2   | 15.5 |    | 28     | 434  |    |

**WARNING** The information contained in this packing list is for guidance only, the contents of the packing may vary. Please consult our sales representatives for an exact list.