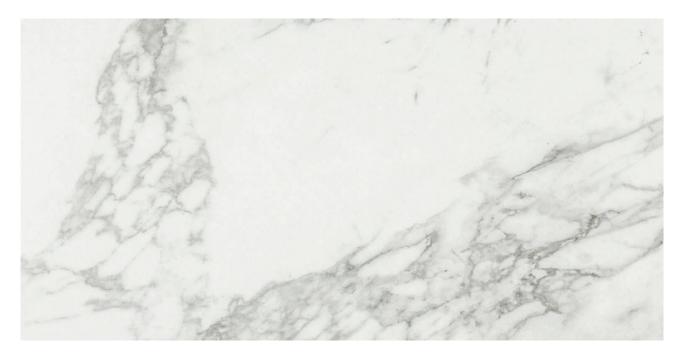

# PRODUCT ARABESCATO VERONA POLISHED 24X48

24"x48" | Marble Look



## **GRAPHIC VARIETY**





#### **ROOM SCENES**







## **TECHNICAL DATA**

FINISH: Polish LOOK: Marble Look CODE: QULX-AR-4P SIZE: 24"x48" FROST RESISTANCE: Yes NAME: Arabescato Verona Polished 24X48 PEI: 4 SERIES: Luxury STYLE: Contemporary SUITABLE FOR: Indoor,Shower TYPOLOGY: Glazed Porcelain TYPE OF PIECE: Field Tile USE: Floor and Wall

# PACKING

|         |              | BOX |      |    | PALLET |      |    |
|---------|--------------|-----|------|----|--------|------|----|
| Size    | Product type | pcs | sqft | lb | boxes  | sqft | lb |
| 24"x48" | Field Tile   | 2   | 15.5 |    | 28     | 434  |    |

**WARNING** The information contained in this packing list is for guidance only, the contents of the packing may vary. Please consult our sales representatives for an exact l