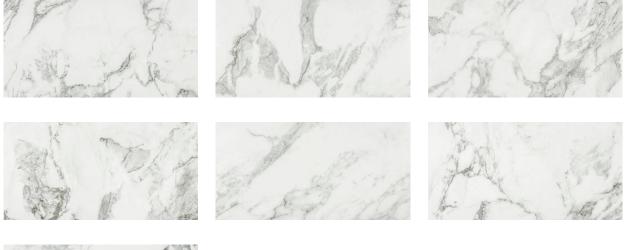

# PRODUCT ARABESCATO VERONA POLISHED 24X48

24"x48" | Marble Look



## **GRAPHIC VARIETY**





#### **ROOM SCENES**







## **TECHNICAL DATA**

FINISH: Polish LOOK: Marble Look CODE: QULX-AR-4P SIZE: 24"x48" FROST RESISTANCE: Yes NAME: Arabescato Verona Polished 24X48 PEI: 4 SERIES: Luxury STYLE: Contemporary SUITABLE FOR: Indoor,Shower TYPOLOGY: Glazed Porcelain TYPE OF PIECE: Field Tile USE: Floor and Wall

# PACKING

|         |              | BOX |      |    | PALLET |      |    |
|---------|--------------|-----|------|----|--------|------|----|
| Size    | Product type | pcs | sqft | lb | boxes  | sqft | lb |
| 24"x48" | Field Tile   | 2   | 15.5 |    | 28     | 434  |    |

**WARNING** The information contained in this packing list is for guidance only, the contents of the packing may vary. Please consult our sales representatives for an exact list.