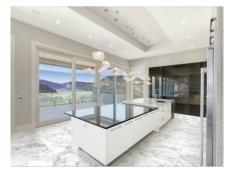

# PRODUCT ARABESCATO VERONA POLISHED 24X48

24"x48" | Marble Look



## **GRAPHIC VARIETY**





#### **ROOM SCENES**







## **TECHNICAL DATA**

FINISH: Polish LOOK: Marble Look CODE: QULX-AR-4P SIZE: 24"x48" FROST RESISTANCE: Yes NAME: Arabescato Verona Polished 24X48 PEI: 4 SERIES: Luxury STYLE: Contemporary SUITABLE FOR: Indoor,Shower TYPOLOGY: Glazed Porcelain TYPE OF PIECE: Field Tile USE: Floor and Wall

# PACKING

|         |              | BOX |      |    | PALLET |      |    |
|---------|--------------|-----|------|----|--------|------|----|
| Size    | Product type | pcs | sqft | lb | boxes  | sqft | lb |
| 24"x48" | Field Tile   | 2   | 15.5 |    | 28     | 434  |    |

**WARNING** The information contained in this packing list is for guidance only, the contents of the packing may vary. Please consult our sales representatives for an exact list.