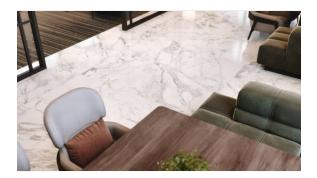

# PRODUCT ARABESCATO VERONA POLISHED 24X48

24"x48" | Marble Look



## **GRAPHIC VARIETY**





#### **ROOM SCENES**







## **TECHNICAL DATA**

FINISH: Polish LOOK: Marble Look CODE: QULX-AR-4P SIZE: 24"x48" FROST RESISTANCE: Yes NAME: Arabescato Verona Polished 24X48 PEI: 4 SERIES: Luxury STYLE: Contemporary SUITABLE FOR: Indoor,Shower TYPOLOGY: Glazed Porcelain TYPE OF PIECE: Field Tile USE: Floor and Wall

# PACKING

|         |              | BOX |      |    | PALLET |      |    |
|---------|--------------|-----|------|----|--------|------|----|
| Size    | Product type | pcs | sqft | lb | boxes  | sqft | lb |
| 24"x48" | Field Tile   | 2   | 15.5 |    | 28     | 434  |    |

**WARNING** The information contained in this packing list is for guidance only, the contents of the packing may vary. Please consult our sales representatives for an exact list.